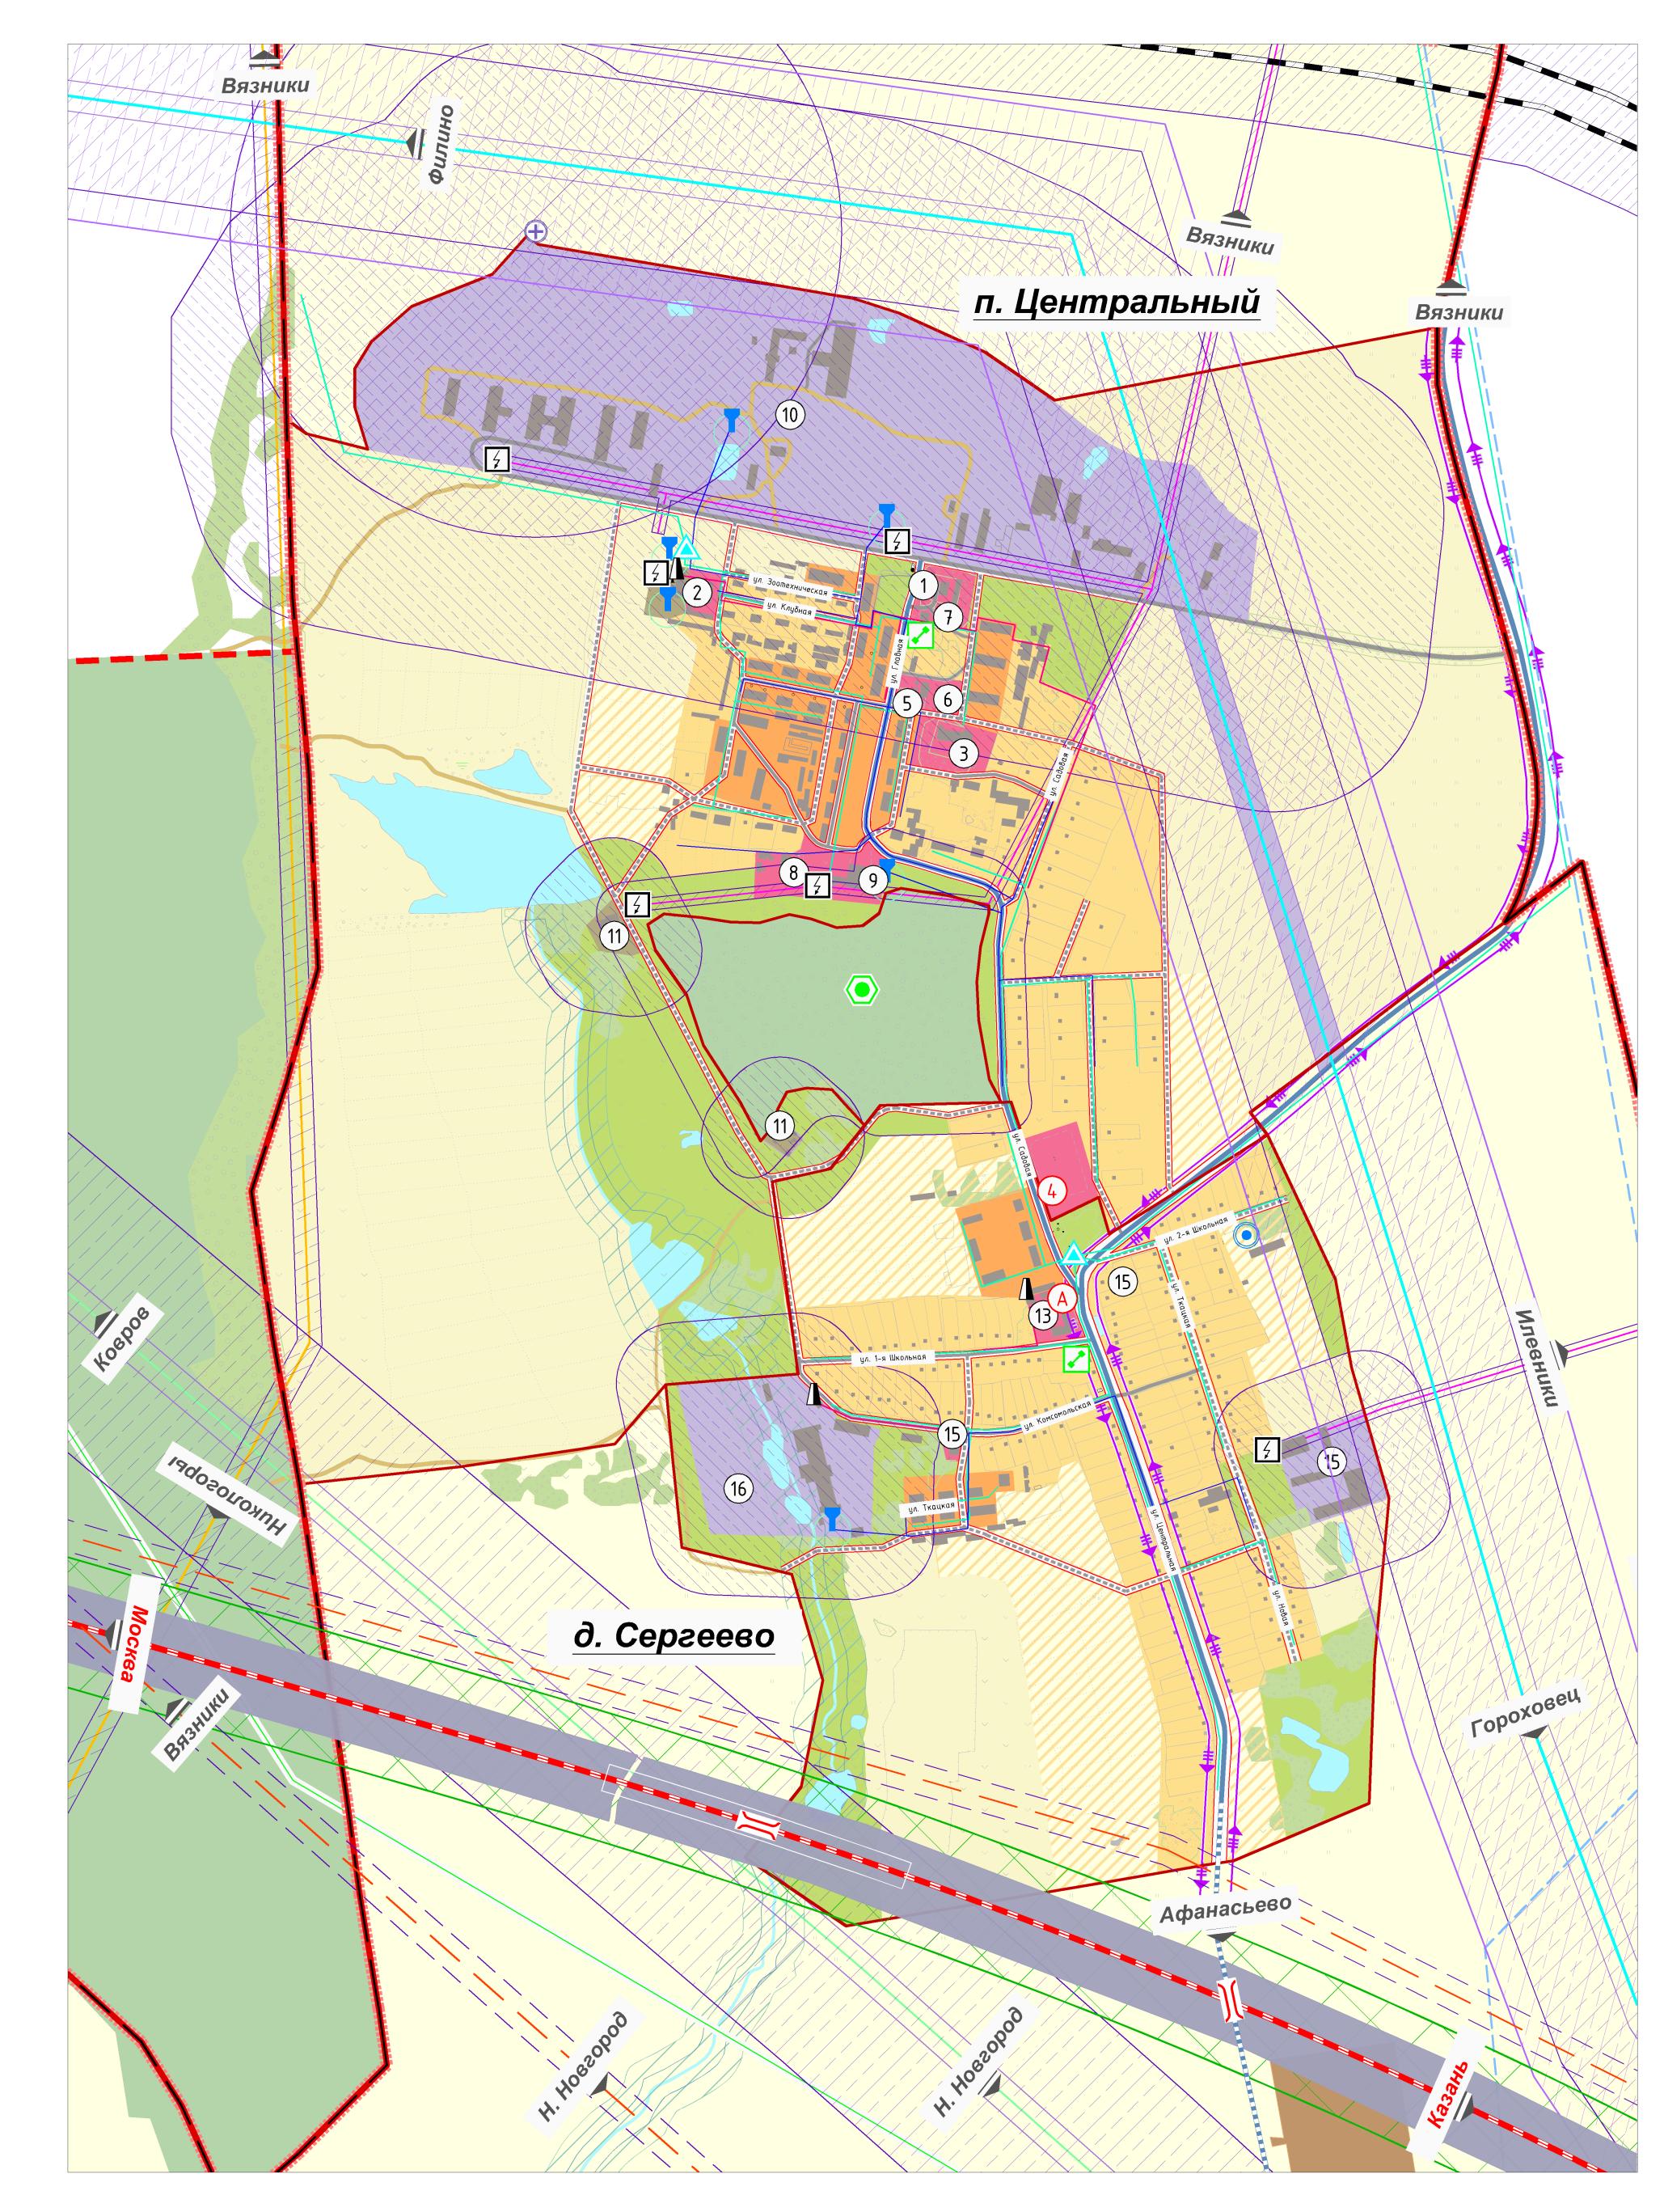

## ГЕНЕРАЛЬНЫЙ ПЛАН ТЕРРИТОРИИ

муниципального образования Паустовское Вязниковского района Владимирской области

Карта планируемого размещения объектов федерального, регионального и местного значения д. Болымотиха, п. Центральный, д. Сергеево

Масштаб 1:5 000

|           | Экспликация объектов капитального строител                                             | БСШОЦ          |  |  |  |  |  |
|-----------|----------------------------------------------------------------------------------------|----------------|--|--|--|--|--|
| Nº<br>n∕n | Наименование                                                                           | Примечание     |  |  |  |  |  |
| П. ЦЕІ    | ІТРАЛЬНЫЙ                                                                              |                |  |  |  |  |  |
|           | АДМИНИСТРАТИВНЫЕ УЧРЕЖДЕНИЯ                                                            |                |  |  |  |  |  |
| 1         | Административное здание                                                                |                |  |  |  |  |  |
| 2         | Отделение почтовой связи                                                               |                |  |  |  |  |  |
|           | ОБРАЗОВАТЕЛЬНЫЕ УЧРЕЖДЕНИЯ И СПОРТИВНЫЕ СООРУЖЕНИЯ                                     |                |  |  |  |  |  |
| 3         | МДОУ "Колосок"                                                                         |                |  |  |  |  |  |
| 4         | Футбольное поле                                                                        |                |  |  |  |  |  |
|           | УЧРЕЖДЕНИЯ ЗДРАВООХРАНЕНИЯ И СОЦИАЛЬНОГО ОБЕСПЕЧЕНИЯ                                   |                |  |  |  |  |  |
| 5         | Амбулатория                                                                            |                |  |  |  |  |  |
| 6         | Αππεκα                                                                                 |                |  |  |  |  |  |
|           | ПРЕДПРИЯТИЯ ТОРГОВЛИ И ОБЩЕСТВЕННОГО ПИТАНИЯ,<br>БЫТОВОГО И КОММУНАЛЬНОГО ОБСЛУЖИВАНИЯ |                |  |  |  |  |  |
| 7         | Магазин                                                                                |                |  |  |  |  |  |
| 8         | Пожарное депо                                                                          |                |  |  |  |  |  |
|           | УЧРЕЖДЕНИЯ КУЛЬТУРЫ, ИСКУССТВА                                                         |                |  |  |  |  |  |
| 9         | Клуб                                                                                   |                |  |  |  |  |  |
|           | ПРЕДПРИЯТИЯ ПРОМЫШЛЕННОГО И КОММУНАЛЬНО-СКЛАДСКОГО                                     | НАЗНАЧЕНИЯ     |  |  |  |  |  |
| 10        | 000 ПЗ "Пролетарий"                                                                    |                |  |  |  |  |  |
| 11        | Склад горючих материалов                                                               |                |  |  |  |  |  |
| Д. С      | ΕΡΓΕΕΒΟ                                                                                |                |  |  |  |  |  |
|           | ОБРАЗОВАТЕЛЬНЫЕ УЧРЕЖДЕНИЯ И СПОРТИВНЫЕ СООРУЖЕНИЯ                                     |                |  |  |  |  |  |
| 13        | МОУ Сергеевская СОШ                                                                    |                |  |  |  |  |  |
|           | ПРЕДПРИЯТИЯ ТОРГОВЛИ И ОБЩЕСТВЕННОГО ПИТАНИЯ,<br>БЫТОВОГО И КОММУНАЛЬНОГО ОБСЛУЖИВАНИЯ |                |  |  |  |  |  |
| 14        | Магазин                                                                                |                |  |  |  |  |  |
|           | ПРЕДПРИЯТИЯ ПРОМЫШЛЕННОГО И КОММУНАЛЬНО-СКЛАДСКОГО                                     | НАЗНАЧЕНИЯ     |  |  |  |  |  |
| 15        | Гаражи                                                                                 |                |  |  |  |  |  |
| 16        | Льнопрядильное производство                                                            | не действующее |  |  |  |  |  |
| Д. БОЈ    | ЫМОТИХА                                                                                |                |  |  |  |  |  |
|           | ПРЕДПРИЯТИЯ ПРОМЫШЛЕННОГО И КОММУНАЛЬНО-СКЛАДСКОГО                                     | НАЗНАЧЕНИЯ     |  |  |  |  |  |
| 1         | Гаражи                                                                                 |                |  |  |  |  |  |

| Должность   | Фамилия И.О.  | Подпись | Дата | Генеральный план                                                                     |                                     |      |        |  |  |
|-------------|---------------|---------|------|--------------------------------------------------------------------------------------|-------------------------------------|------|--------|--|--|
|             |               |         |      | (внесение измене                                                                     | ений 2016 г.)                       |      |        |  |  |
|             |               |         |      | муниципальное образование Паустовское                                                |                                     |      |        |  |  |
| ΓΑΠ         | Желонкина Н.В |         |      | Вязниковского района Владимирской области                                            |                                     |      |        |  |  |
| Исполнил Со | Сочкова Л.И.  |         |      | Карта<br>планируемого размещения объектов<br>федерального , регионального и местного | Стадия                              | Лист | Листов |  |  |
| Исполнил    | Сочкова Н.А.  |         |      |                                                                                      | ГП                                  | 8    | 17     |  |  |
|             |               |         |      | значения д. Болымотиха, п. Центральный,<br>д. Сергеево<br>M 1:5000                   | ООО "НИИ Градземпроект"<br>г. Пенза |      |        |  |  |