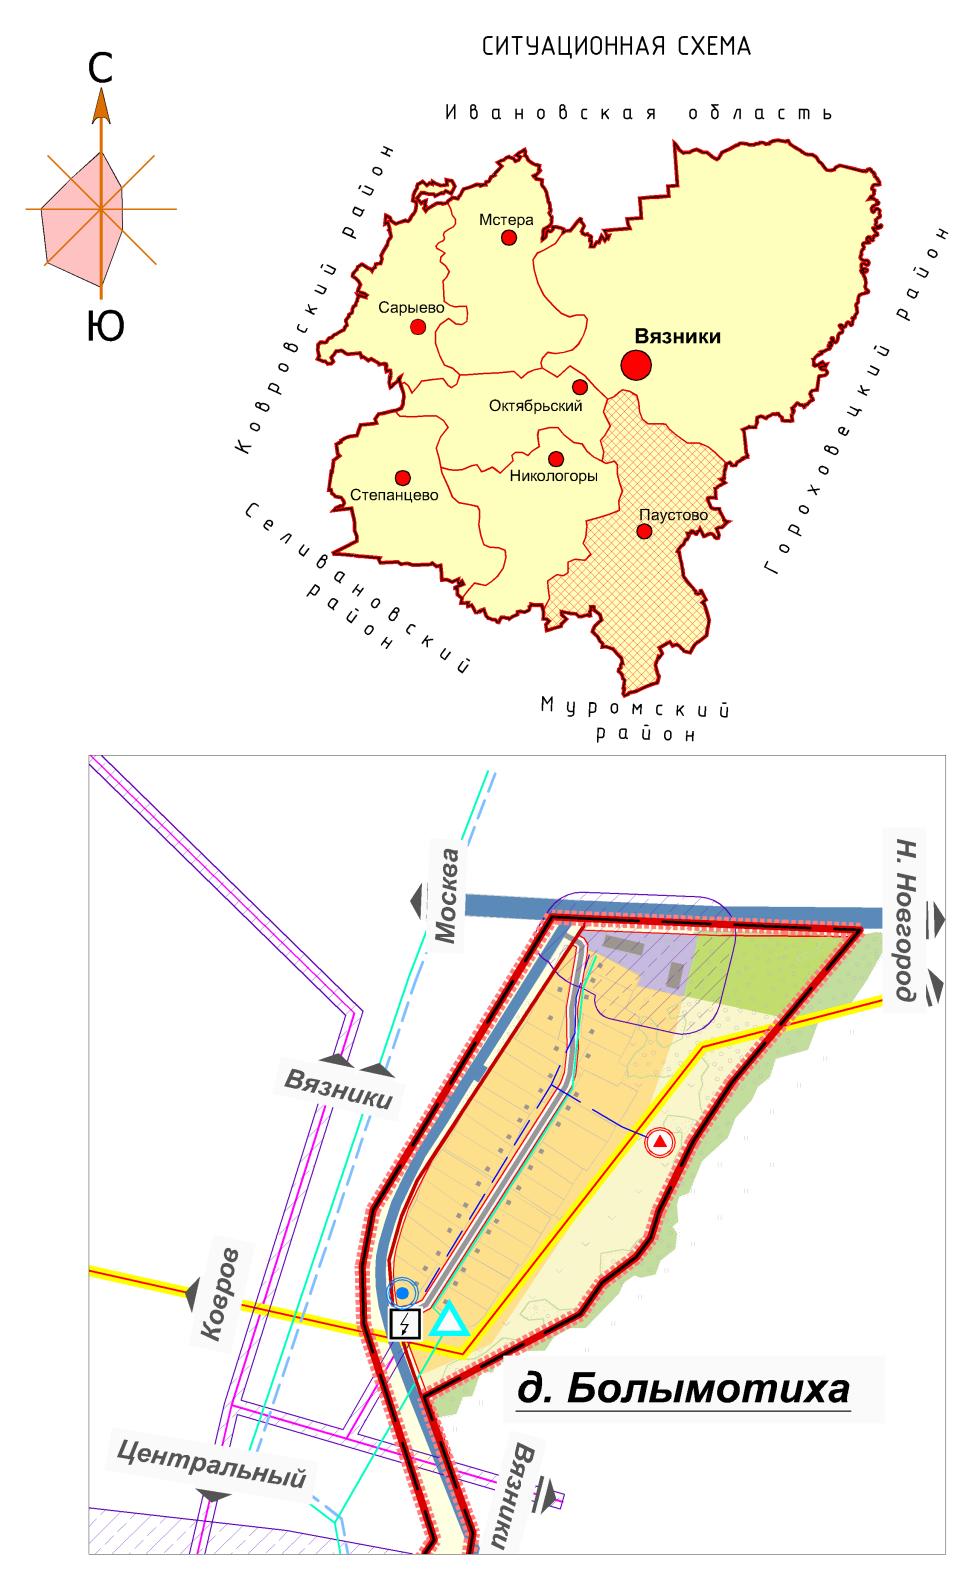

## ГЕНЕРАЛЬНЫЙ ПЛАН ТЕРРИТОРИИ

муниципального образования Паустовское Вязниковского района Владимирской области

Карта планируемого размещения объектов федерального, регионального и местного значения д. Болымотиха, п. Центральный, д. Сергеево

| Должность   | Фамилия И.О.  | Подпись | Дата | Генеральный план                                                                     |                                     |      |        |  |  |
|-------------|---------------|---------|------|--------------------------------------------------------------------------------------|-------------------------------------|------|--------|--|--|
|             |               |         |      | (внесение измене                                                                     | ений 2016 г.)                       |      |        |  |  |
|             |               |         |      | муниципальное образование Паустовское                                                |                                     |      |        |  |  |
| ΓΑΠ         | Желонкина Н.В |         |      | Вязниковского района Владимирской области                                            |                                     |      |        |  |  |
| Исполнил Со | Сочкова Л.И.  |         |      | Карта<br>планируемого размещения объектов<br>федерального , регионального и местного | Стадия                              | Лист | Листов |  |  |
| Исполнил    | Сочкова Н.А.  |         |      |                                                                                      | ГП                                  | 8    | 17     |  |  |
|             |               |         |      | значения д. Болымотиха, п. Центральный,<br>д. Сергеево<br>M 1:5000                   | ООО "НИИ Градземпроект"<br>г. Пенза |      |        |  |  |