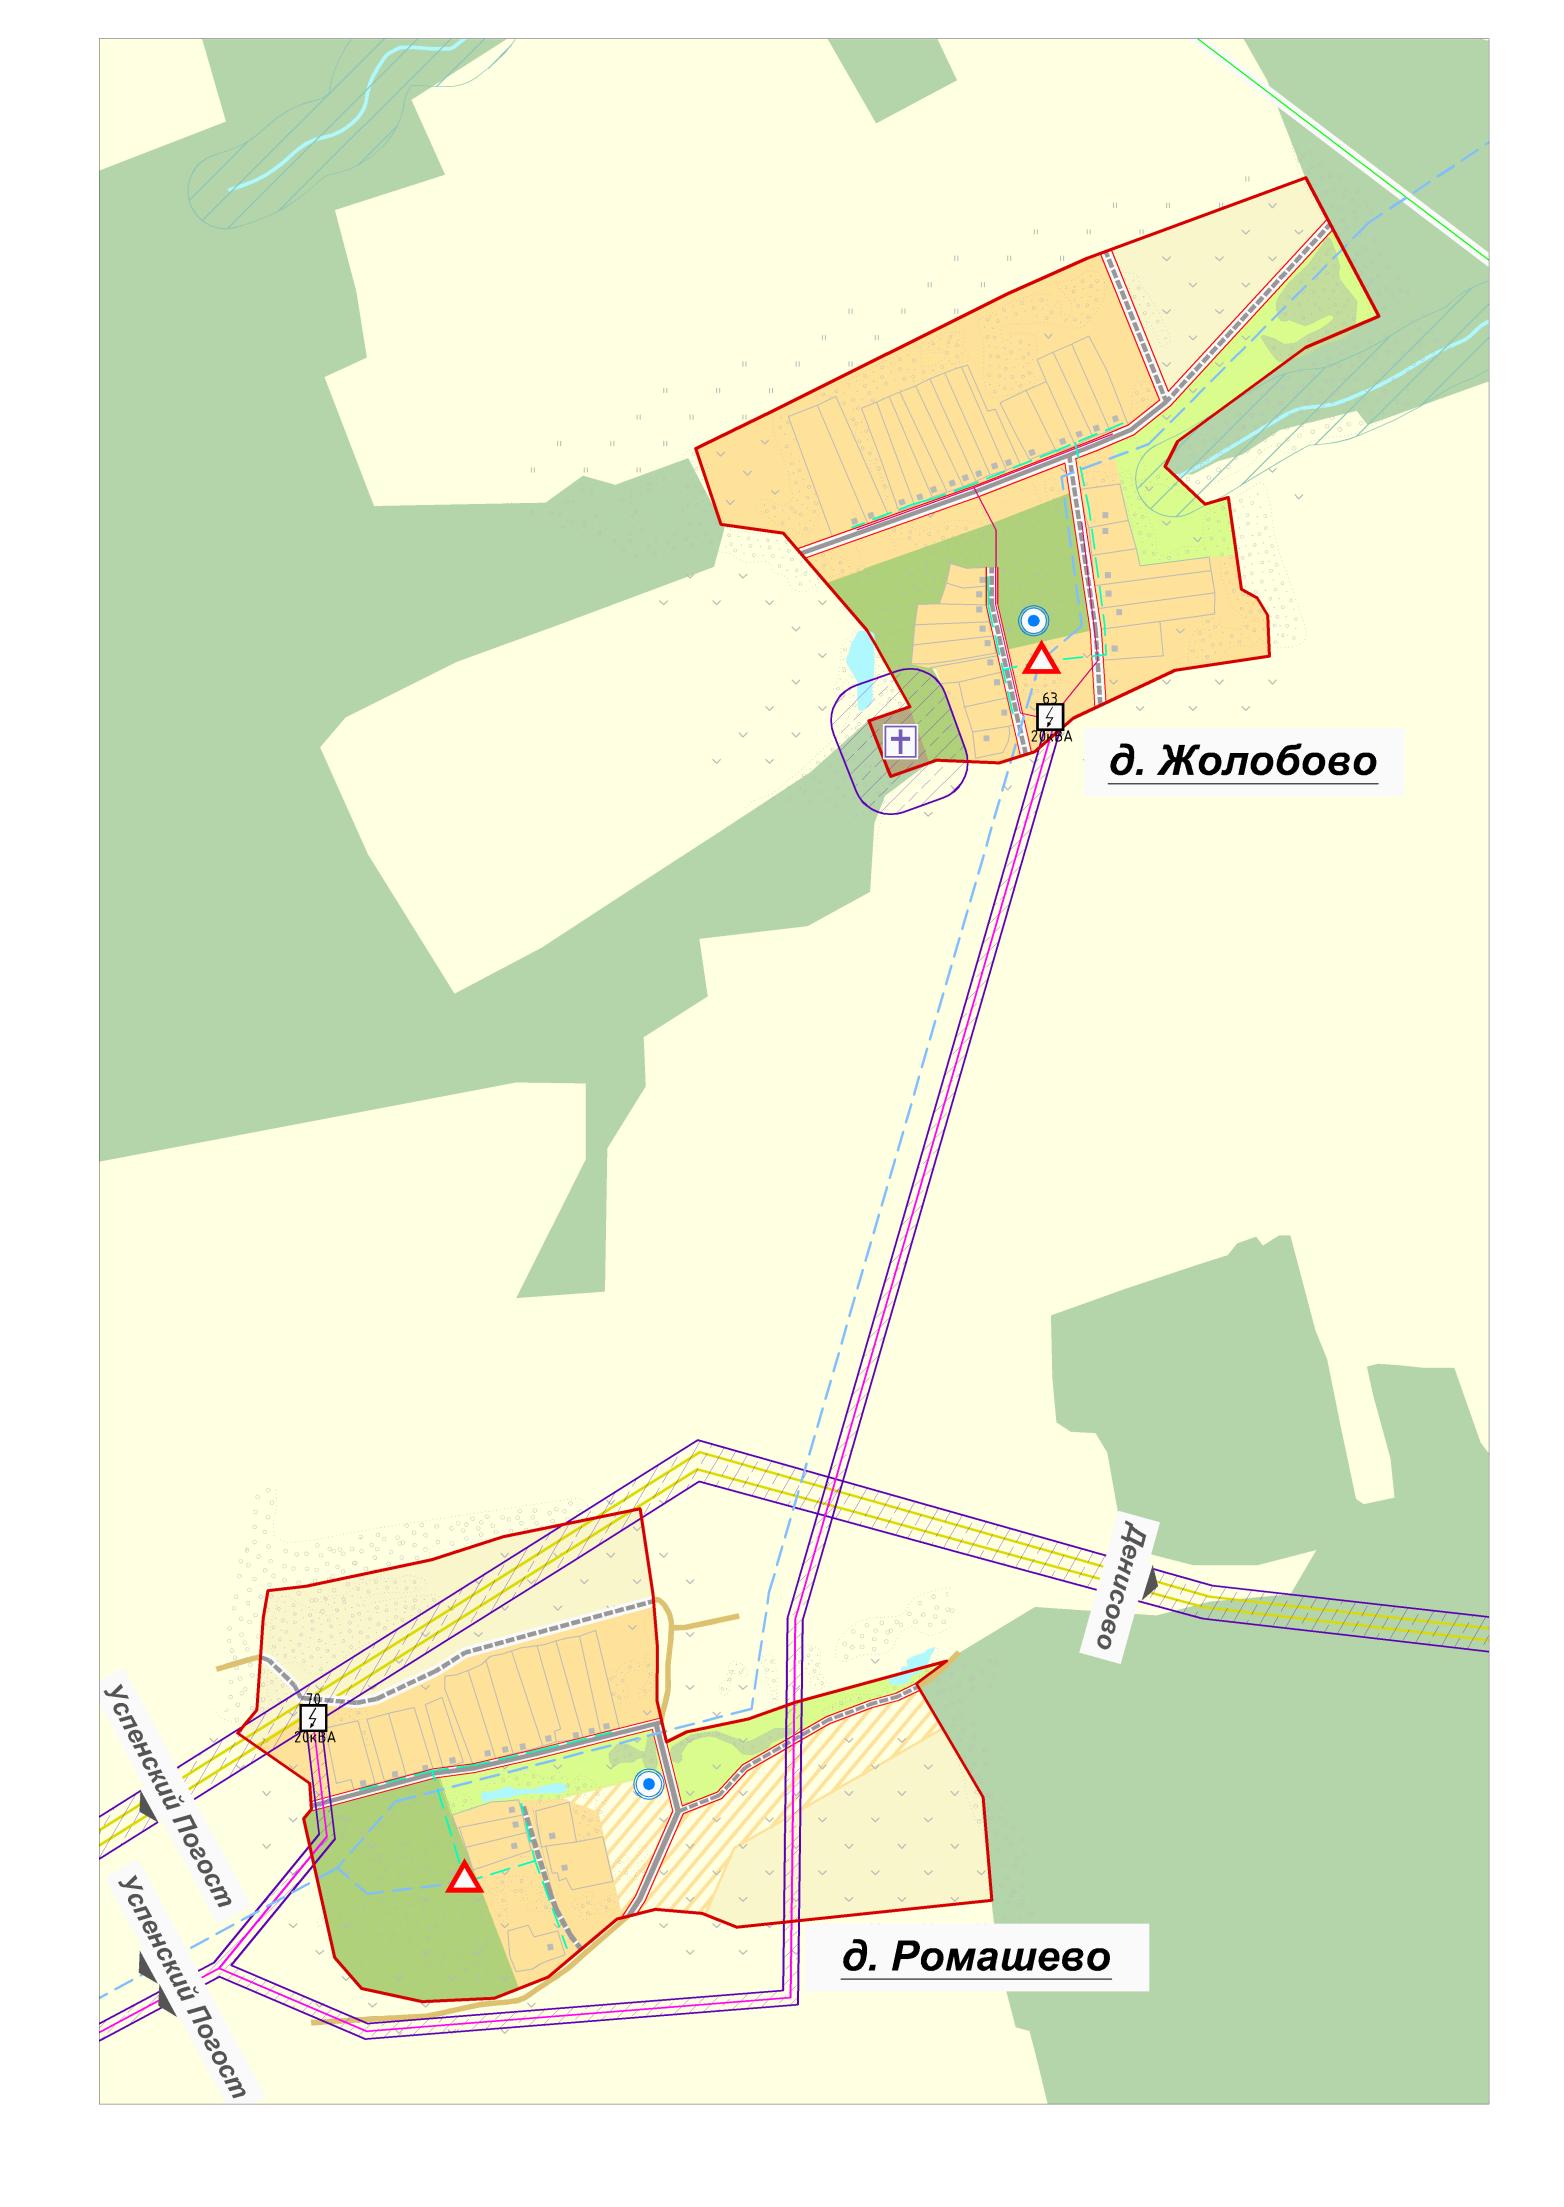

# Карта планируемого размещения объектов федерального, регионального и местного значения д. Митинская, д. Жолобово, д. Стряпково, д. Ромашево Масштаб 1:5 000

# <u>ЧСЛОВНЫЕ ОБОЗНАЧЕНИЯ:</u> <u>Границы территорий</u>

### — — Границы населенных пунктов

#### Функциональные зоны в границах населенных <u>пунктов</u> Вона индивидуальной жилой застройки

Зона зеленых насаждений общего пользования Зона рекреационного и санитарно-защитного озеленения Луговые приречные территории Зона сельскохозяйственного использования

Земли лесного фонда Земли сельскохозяйственного назначения

#### Объекты водного фонда

Зона специального назначения

#### Объекты инженерной инфраструктуры

Магистральный газопровод
Межпоселковый газопровод высокого давления
Внутрипоселковый газопровод
Магистральный нефтепровод
Сети связи
Линии электропередач 35кВ
Линии электропередач 10кВ
Линии электропередач 0,4кВ

✓ ТП
 ▲ ШРП
 Башня Рожновского (действующая/недействующая)
 Скважина
 Колодец

#### **Г**аксофон

#### Объекты транспортной инфраструктуры

Автомобильная дорога регионального или межмуниципального значения Грунтовые автомобильные дороги

#### Предложения по развитию улично-дорожной

Организация асфальтового покрытия улиц в первую очередь и расчетный срок реализации Генерального плана
Организация асфальтового покрытия улиц на расчетный срок до 2030года
Организация асфальтового покрытия улиц за расчетным сроком

#### Объекты специального назначения

**Т** Кладбище

#### Санитарно-защитные и охранные зоны

Зона минимально допустимых расстояний от оси магистрального газопровода
Санитарно-защитные зоны
Охранные зоны магистральных трубопроводов
1-й пояс санитарной охраны источников водоснабжения
Зона охраны водных объектов

#### Иные условные обозначения на карте

Направление прохождения инженерных сетей и коммуникаций

| Должность | Фамилия И.О.                 | Подпись | Дата                                                                    | Генеральный план (внесение изменений 2016 г.)  муниципальное образование Паустовское Вязниковского района Владимирской области |                       |      |       |
|-----------|------------------------------|---------|-------------------------------------------------------------------------|--------------------------------------------------------------------------------------------------------------------------------|-----------------------|------|-------|
|           |                              |         |                                                                         |                                                                                                                                |                       |      |       |
|           |                              |         |                                                                         |                                                                                                                                |                       |      |       |
| ГАП       | Желонкина Н.В                |         |                                                                         |                                                                                                                                |                       |      |       |
| Исполнил  | Сочкова Л.И.<br>Сочкова Н.А. |         |                                                                         | Карта                                                                                                                          | Стадия                | Лист | Листо |
| Исполнил  |                              |         | планируемого размещения объектов федерального, регионального и местного | ГП                                                                                                                             | 13                    | 17   |       |
|           |                              |         |                                                                         | значения д. Митинская, д. Жолобово,<br>д. Стряпково, д. Ромашево                                                               | ООО "НИИ Градземпроен |      |       |