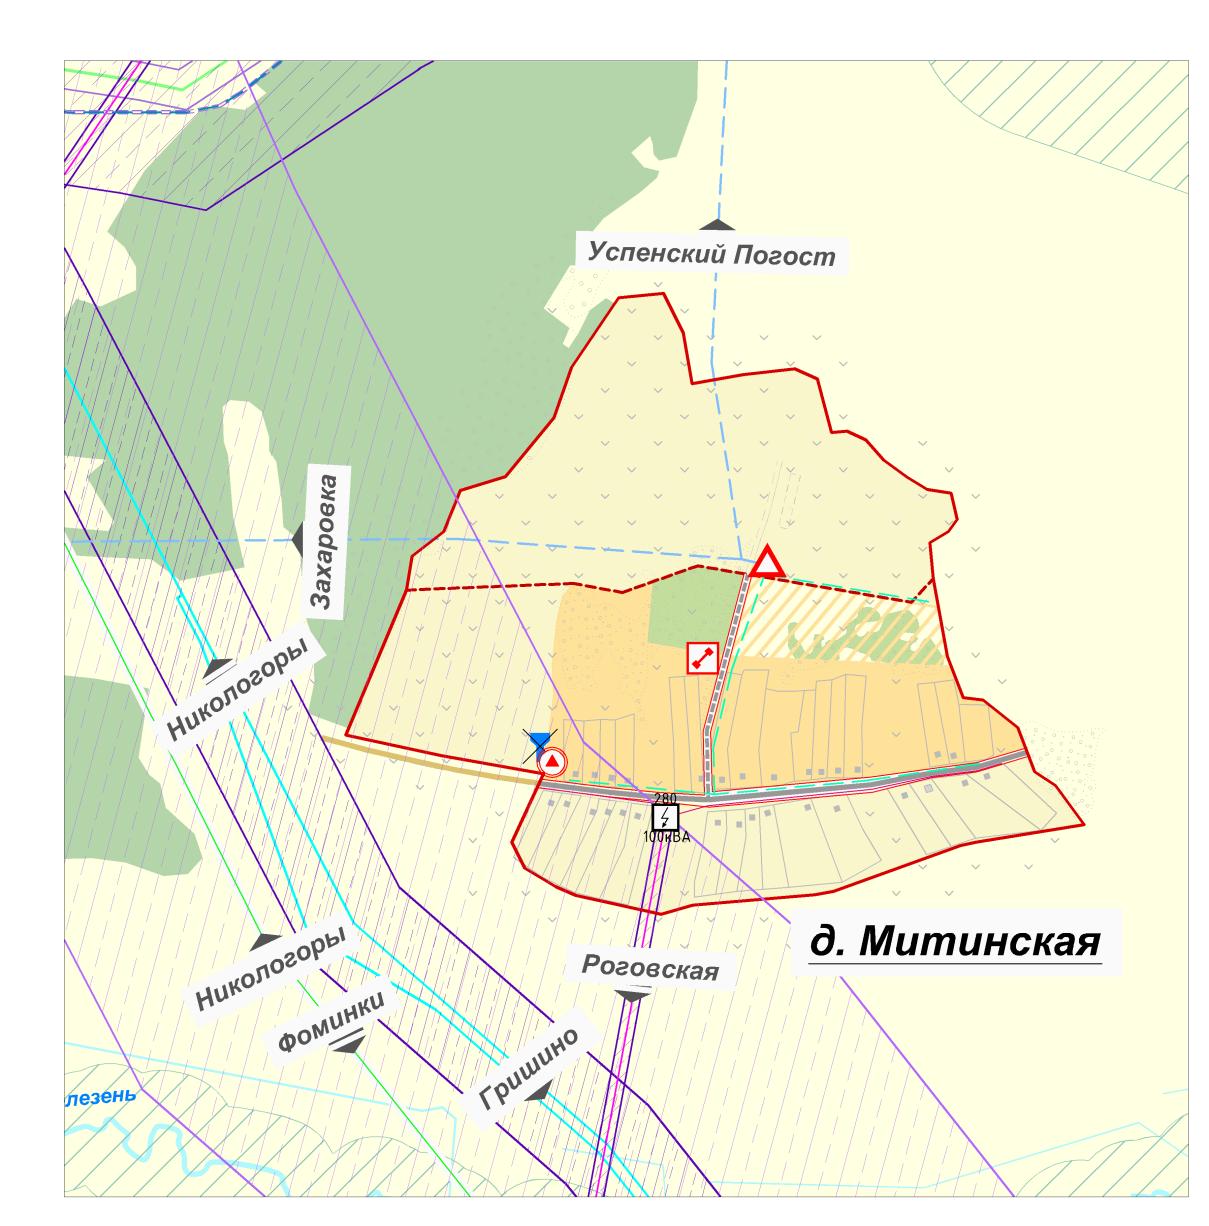

# Карта планируемого размещения объектов федерального, регионального и местного значения д. Митинская, д. Жолобово, д. Стряпково, д. Ромашево Масштаб 1:5 000

# <u>ЧСЛОВНЫЕ ОБОЗНАЧЕНИЯ:</u> <u>Границы территорий</u>

### — — Границы населенных пунктов

#### Функциональные зоны в границах населенных <u>пунктов</u> Вона индивидуальной жилой застройки

Зона зеленых насаждений общего пользования Зона рекреационного и санитарно-защитного озеленения Луговые приречные территории Зона сельскохозяйственного использования

#### Объекты инженерной инфраструктуры

Магистральный газопровод
Межпоселковый газопровод высокого давления
Внутрипоселковый газопровод
Магистральный нефтепровод
Сети связи
Линии электропередач 35кВ
Линии электропередач 10кВ
Линии электропередач 0,4кВ

✓ ТП
 ▲ ШРП
 Башня Рожновского (действующая/недействующая)
 Скважина
 Колодец

#### Объекты транспортной инфраструктуры

Автомобильная дорога регионального или межмуниципального значения Грунтовые автомобильные дороги

#### Санитарно-защитные и охранные зоны

Зона минимально допустимых расстояний от оси магистрального газопровода
Санитарно-защитные зоны
Охранные зоны магистральных трубопроводов
1-й пояс санитарной охраны источников водоснабжения
Зона охраны водных объектов