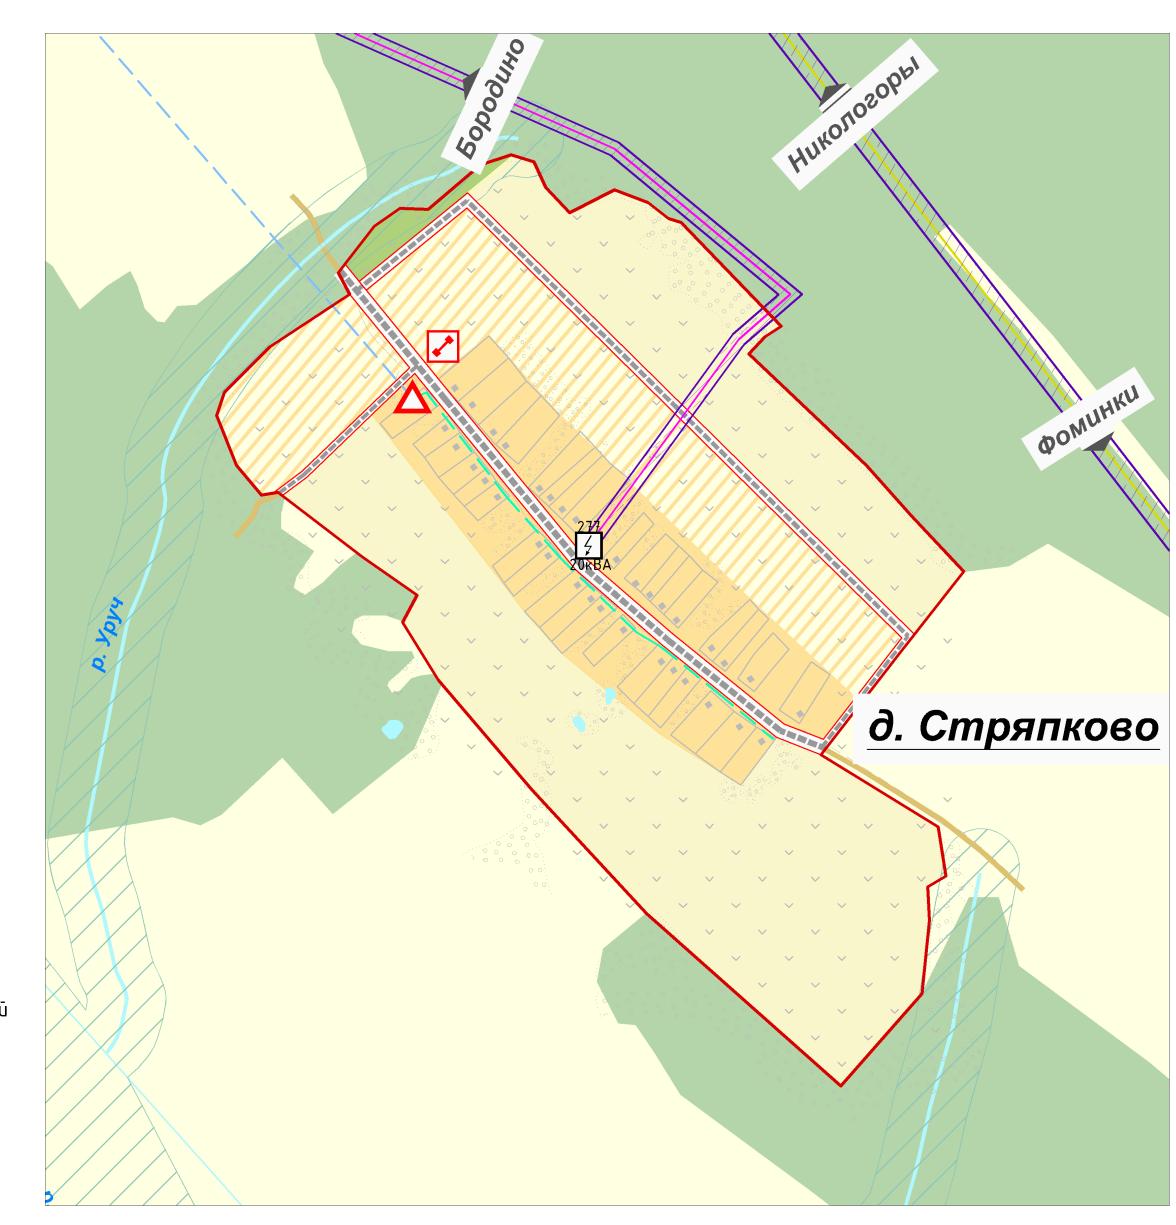

# Карта планируемого размещения объектов федерального, регионального и местного значения д. Митинская, д. Жолобово, д. Стряпково, д. Ромашево Масштаб 1:5 000

# <u>ЧСЛОВНЫЕ ОБОЗНАЧЕНИЯ:</u> <u>Границы территорий</u>

### — — Границы населенных пунктов

#### Функциональные зоны в границах населенных <u>пунктов</u> Вона индивидуальной жилой застройки

Зона зеленых насаждений общего пользования Зона рекреационного и санитарно-защитного озеленения Луговые приречные территории Зона сельскохозяйственного использования

#### Объекты инженерной инфраструктуры

Магистральный газопровод
Межпоселковый газопровод высокого давления
Внутрипоселковый газопровод
Магистральный нефтепровод
Сети связи
Линии электропередач 35кВ
Линии электропередач 10кВ
Линии электропередач 0,4кВ

✓ ТП
 ▲ ШРП
 Башня Рожновского (действующая/недействующая)
 Скважина
 Колодец

#### Объекты транспортной инфраструктуры

Автомобильная дорога регионального или межмуниципального значения Грунтовые автомобильные дороги

#### Санитарно-защитные и охранные зоны

Зона минимально допустимых расстояний от оси магистрального газопровода
Санитарно-защитные зоны
Охранные зоны магистральных трубопроводов
1-й пояс санитарной охраны источников водоснабжения
Зона охраны водных объектов