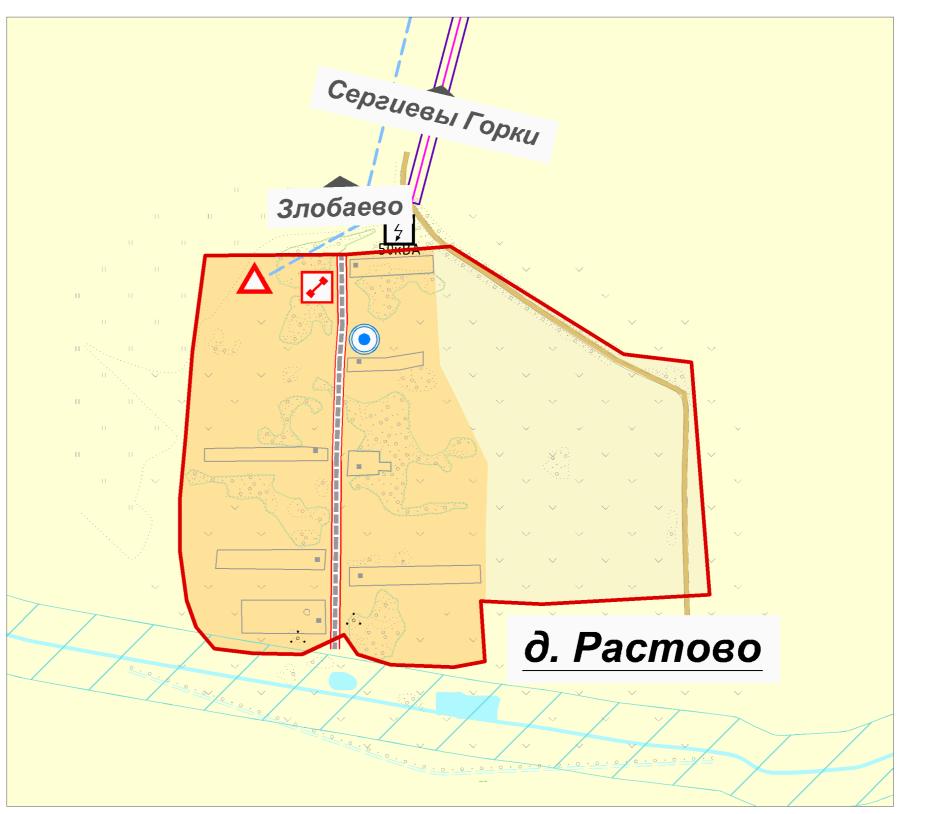

## ГЕНЕРАЛЬНЫЙ ПЛАН ТЕРРИТОРИИ муниципального образования Паустовское Вязниковского района Владимирской области Карта планируемого размещения объектов федерального, регионального и местного значения д. Растово, д. Аносово, д. Новая Рамень, д. Белая Рамень <sub>Масштаб</sub> 1:5 000

## ЧСЛОВНЫЕ ОБОЗНАЧЕНИЯ:

| сущ.   проект.                            |                                                                                                                                                                                                                                         |  |  |  |  |  |  |  |  |
|-------------------------------------------|-----------------------------------------------------------------------------------------------------------------------------------------------------------------------------------------------------------------------------------------|--|--|--|--|--|--|--|--|
|                                           | Границы населенных пунктов                                                                                                                                                                                                              |  |  |  |  |  |  |  |  |
| Функциональные зоны в границах населенных |                                                                                                                                                                                                                                         |  |  |  |  |  |  |  |  |
|                                           | <u>пунктов</u><br>Зона индивидуальной жилой застройки<br>Зона зеленых насаждений общего пользования<br>Зона рекреационного и санитарно-защитного озеленения<br>Луговые приречные территории<br>Зона сельскохозяйственного использования |  |  |  |  |  |  |  |  |
|                                           | Земли сельскохозяйственного назначения<br>Объекты водного фонда                                                                                                                                                                         |  |  |  |  |  |  |  |  |
|                                           | <u>Объекты инженерной инфраструктуры</u><br>Межпоселковый газопровод высокого давления<br>Линии электропередач 35 кВ<br>Линии электропередач 10 кВ                                                                                      |  |  |  |  |  |  |  |  |
|                                           | ТП<br>ШРП<br>Башня Рожновского (недеūствующая)<br>Колодец<br>Таксофон                                                                                                                                                                   |  |  |  |  |  |  |  |  |
|                                           | <u>Объекты транспортной инфраструктуры</u><br>Автомобильная дорога регионального или<br>межмуниципального значения<br>Грунтовые автомобильные дороги<br>Остановка общественного автотранспорта<br>(существующие/реконструируемые)       |  |  |  |  |  |  |  |  |

Предложения по развитию улично-дорожной сети

Зона охраны водных объектов

## Иные условные обозначения на карте

Направление движения общественного транспорта Направление прохождения инженерных сетей и коммуникаций

| Должность | Фамилия И.О.  | Подпись | Дата | Генеральный план                                                                    |                                     |      |        |  |
|-----------|---------------|---------|------|-------------------------------------------------------------------------------------|-------------------------------------|------|--------|--|
|           |               |         |      | (внесение изменений 2016 г.)                                                        |                                     |      |        |  |
|           |               |         |      | муниципальное образование Паустовское                                               |                                     |      |        |  |
| ГАП       | Желонкина Н.В |         |      | Вязниковского района Владимирской области                                           |                                     |      |        |  |
| Исполнил  | Сочкова Л.И.  |         |      | Карта<br>планируемого размещения объектов<br>федерального, регионального и местного | Стадия                              | Лист | Листов |  |
| Исполнил  | Сочкова Н.А.  |         |      |                                                                                     | ГП                                  | 17   | 17     |  |
|           |               |         |      | значения д. Растово, д. Аносово,<br>д. Новая Рамень, д. Белая Рамень<br>М 1:5000    | ООО "НИИ Градземпроект"<br>г. Пенза |      |        |  |