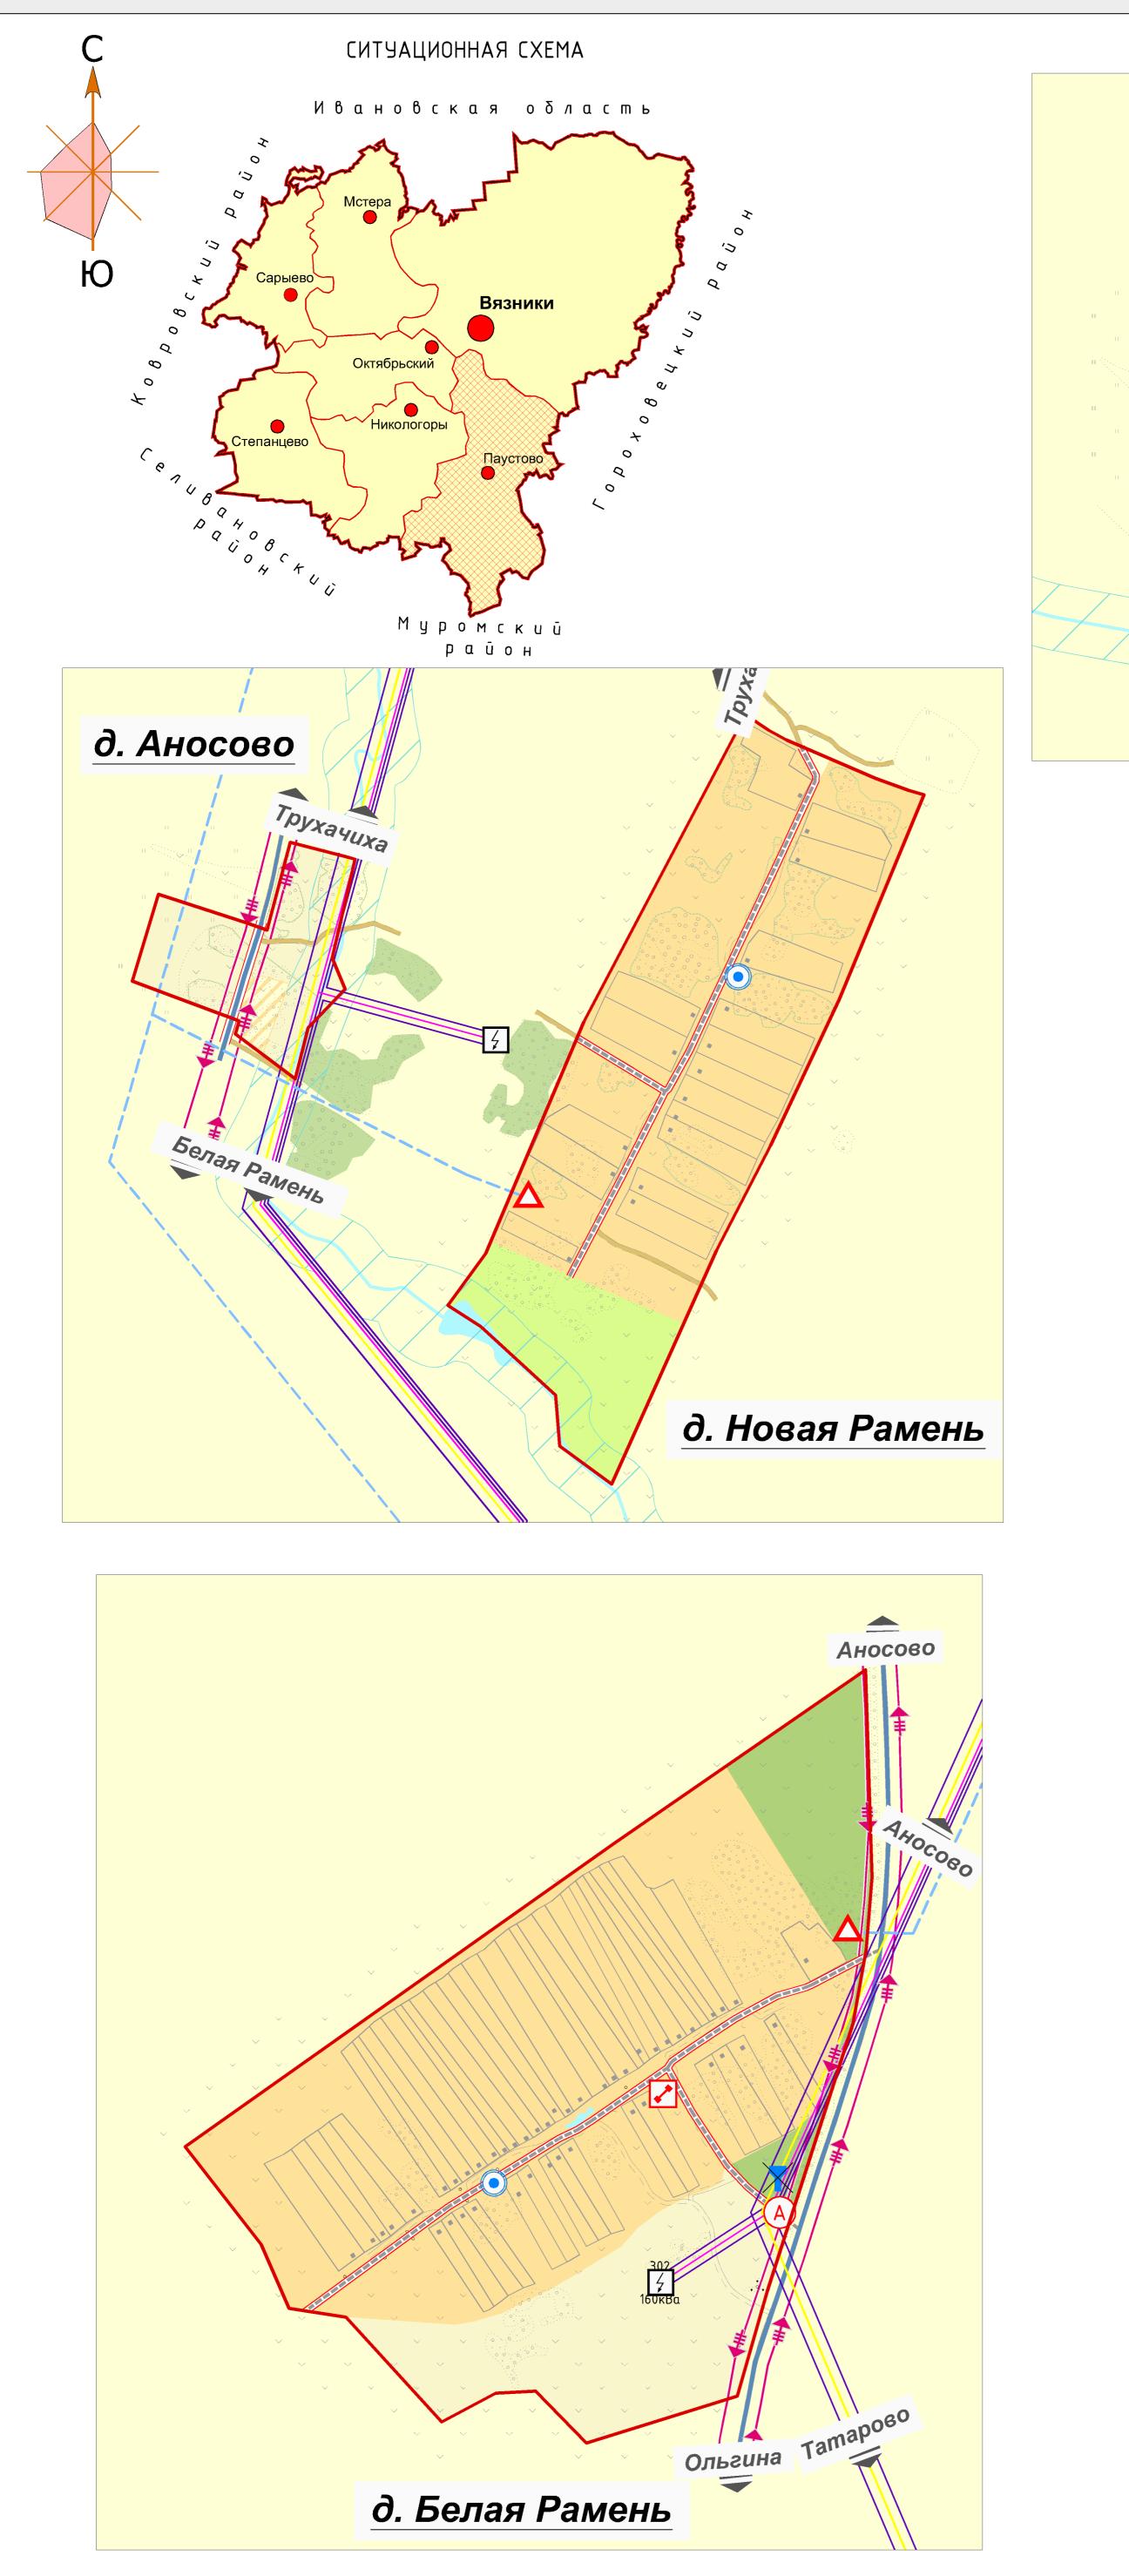

## ГЕНЕРАЛЬНЫЙ ПЛАН ТЕРРИТОРИИ муниципального образования Паустовское Вязниковского района Владимирской области Карта планируемого размещения объектов федерального, регионального и местного значения д. Растово, д. Аносово, д. Новая Рамень, д. Белая Рамень <sub>Масштаб</sub> 1:5 000

## ЧСЛОВНЫЕ ОБОЗНАЧЕНИЯ:

| сущ.   проект.                            |                                                                                                                                                                                                                                         |  |  |  |  |  |  |  |  |
|-------------------------------------------|-----------------------------------------------------------------------------------------------------------------------------------------------------------------------------------------------------------------------------------------|--|--|--|--|--|--|--|--|
|                                           | Границы населенных пунктов                                                                                                                                                                                                              |  |  |  |  |  |  |  |  |
| Функциональные зоны в границах населенных |                                                                                                                                                                                                                                         |  |  |  |  |  |  |  |  |
|                                           | <u>пунктов</u><br>Зона индивидуальной жилой застройки<br>Зона зеленых насаждений общего пользования<br>Зона рекреационного и санитарно-защитного озеленения<br>Луговые приречные территории<br>Зона сельскохозяйственного использования |  |  |  |  |  |  |  |  |
|                                           | Земли сельскохозяйственного назначения<br>Объекты водного фонда                                                                                                                                                                         |  |  |  |  |  |  |  |  |
|                                           | <u>Объекты инженерной инфраструктуры</u><br>Межпоселковый газопровод высокого давления<br>Линии электропередач 35 кВ<br>Линии электропередач 10 кВ                                                                                      |  |  |  |  |  |  |  |  |
|                                           | ТП<br>ШРП<br>Башня Рожновского (недеūствующая)<br>Колодец<br>Таксофон                                                                                                                                                                   |  |  |  |  |  |  |  |  |
|                                           | <u>Объекты транспортной инфраструктуры</u><br>Автомобильная дорога регионального или<br>межмуниципального значения<br>Грунтовые автомобильные дороги<br>Остановка общественного автотранспорта<br>(существующие/реконструируемые)       |  |  |  |  |  |  |  |  |

Предложения по развитию улично-дорожной сети

Зона охраны водных объектов

## Иные условные обозначения на карте

Направление движения общественного транспорта Направление прохождения инженерных сетей и коммуникаций

| Должность | Фамилия И.О.  | Подпись | Дата | Генеральный план                                                                    |                                     |      |        |  |
|-----------|---------------|---------|------|-------------------------------------------------------------------------------------|-------------------------------------|------|--------|--|
|           |               |         |      | (внесение изменений 2016 г.)                                                        |                                     |      |        |  |
|           |               |         |      | муниципальное образование Паустовское                                               |                                     |      |        |  |
| ГАП       | Желонкина Н.В |         |      | Вязниковского района Владимирской области                                           |                                     |      |        |  |
| Исполнил  | Сочкова Л.И.  |         |      | Карта<br>планируемого размещения объектов<br>федерального, регионального и местного | Стадия                              | Лист | Листов |  |
| Исполнил  | Сочкова Н.А.  |         |      |                                                                                     | ГП                                  | 17   | 17     |  |
|           |               |         |      | значения д. Растово, д. Аносово,<br>д. Новая Рамень, д. Белая Рамень<br>М 1:5000    | ООО "НИИ Градземпроект"<br>г. Пенза |      |        |  |