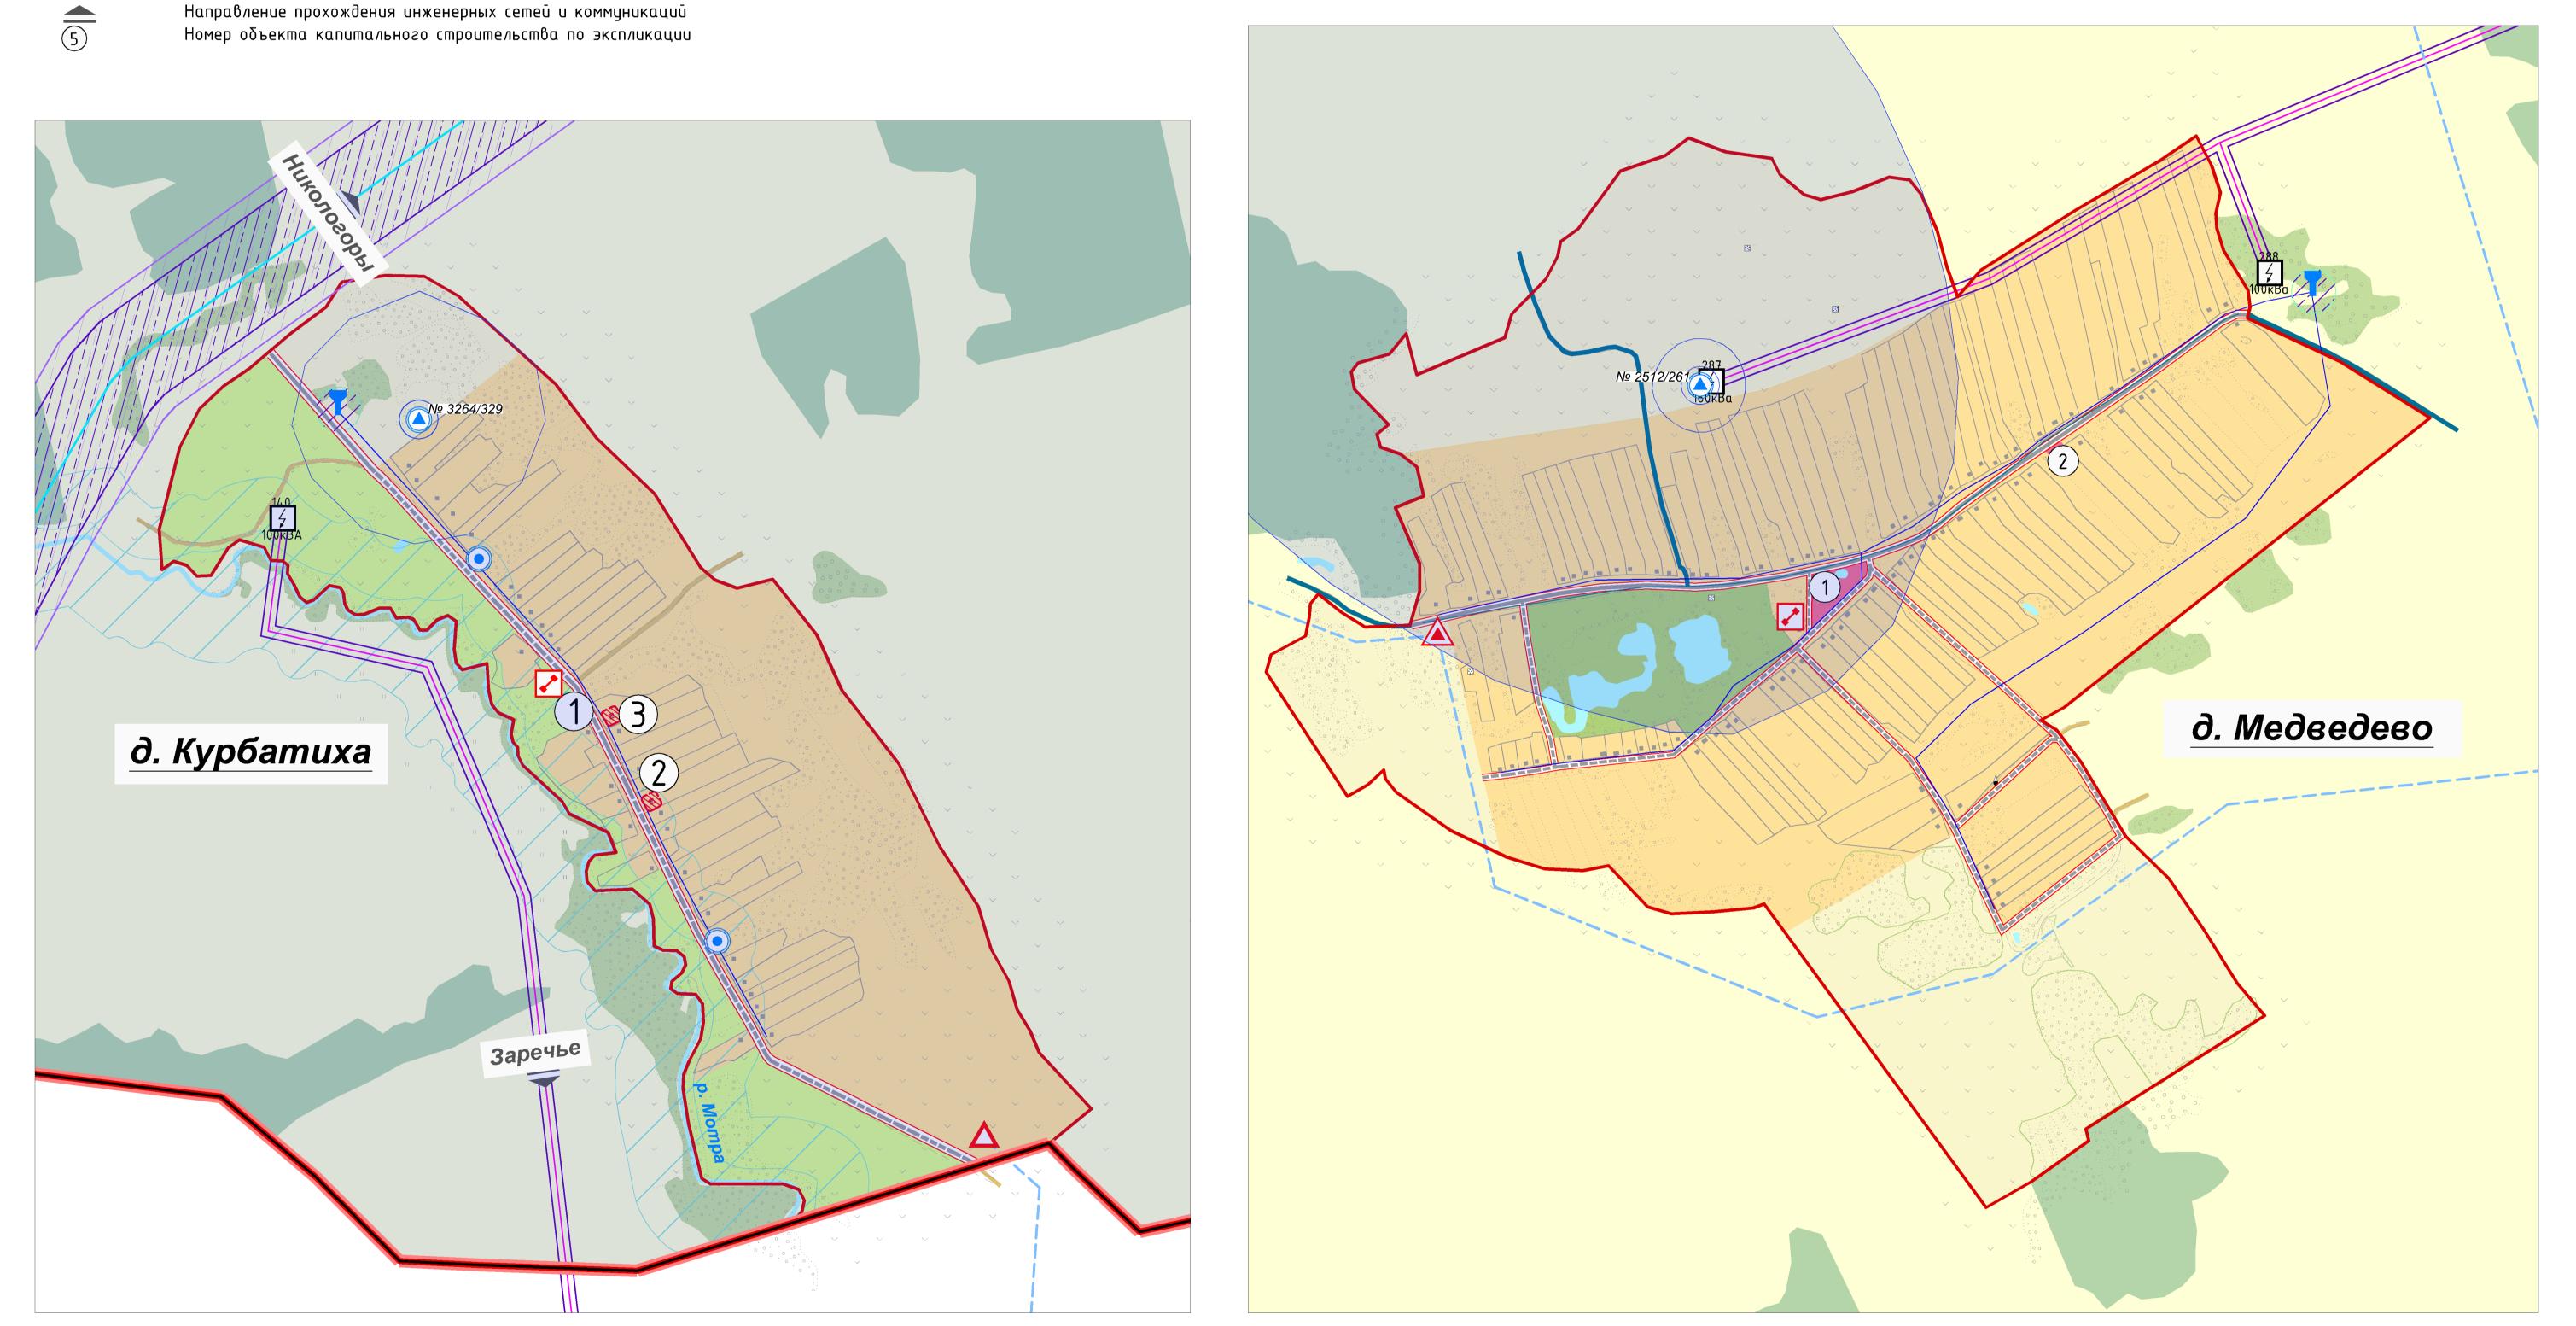

## ГЕНЕРАЛЬНЫЙ ПЛАН ТЕРРИТОРИИ

муниципального образования Паустовское Вязниковского района Владимирской области

Карта планируемого размещения объектов федерального, регионального и местного значения д. Рытово, д. Медведево, д. Курбатиха, д. Коровино

Масштаб 1:5 000

Направление прохождения инженерных сетей и коммуникаций Номер объекта капитального строительства по экспликации

|           | Экспликация объектов капитального строите                                              | льства                  |  |
|-----------|----------------------------------------------------------------------------------------|-------------------------|--|
| Nº<br>n∕n | Наименование                                                                           | Наименование Примечание |  |
| Д. М      | ЕДВЕДЕВО                                                                               |                         |  |
|           | УЧРЕЖДЕНИЯ ЗДРАВООХРАНЕНИЯ И СОЦИАЛЬНОГО ОБЕСПЕЧЕНИЯ                                   |                         |  |
| 1         | ΦΑΠ                                                                                    |                         |  |
|           | ПРЕДПРИЯТИЯ ТОРГОВЛИ И ОБЩЕСТВЕННОГО ПИТАНИЯ,<br>БЫТОВОГО И КОММУНАЛЬНОГО ОБСЛУЖИВАНИЯ |                         |  |
| 2         | Магазин                                                                                |                         |  |
| Д. РЬ     | ІТОВО                                                                                  |                         |  |
|           | ОБЪЕКТЫ ИСТОРИКО-КУЛЬТУРНОГО НАСЛЕДИЯ                                                  |                         |  |
| 1         | Деревянная Успенская церковь XIX в.                                                    |                         |  |
| 2         | Дом Платоновой, XIX в.                                                                 |                         |  |
| Д. КУ     | РБАТИХА                                                                                |                         |  |
|           | ПРЕДПРИЯТИЯ ТОРГОВЛИ И ОБЩЕСТВЕННОГО ПИТАНИЯ,<br>БЫТОВОГО И КОММУНАЛЬНОГО ОБСЛУЖИВАНИЯ |                         |  |
| 1         | Магазин                                                                                |                         |  |
|           | ОБЪЕКТЫ ИСТОРИКО-КУЛЬТУРНОГО НАСЛЕДИЯ                                                  |                         |  |
| 2         | Дом Самойловых, XIX в.                                                                 |                         |  |
| 3         | Дом Синицыных, XIX в.                                                                  |                         |  |

| Должность | Фамилия И.О.  | Подпись | Дата | Генеральный план                                                                    |        |                                     |       |  |  |
|-----------|---------------|---------|------|-------------------------------------------------------------------------------------|--------|-------------------------------------|-------|--|--|
|           |               |         |      | (внесение изменений 2016 г.)                                                        |        |                                     |       |  |  |
|           |               |         |      | муниципальное образование Паустовское                                               |        |                                     |       |  |  |
| ГАП       | Желонкина Н.В |         |      | Вязниковского района Владимирской области                                           |        |                                     |       |  |  |
|           | Сочкова Л.И.  |         |      | Карта<br>планируемого размещения объектов<br>федерального, регионального и местного | Стадия | Лист                                | Листо |  |  |
|           | Сочкова Н.А.  |         |      |                                                                                     | ГП     | 16                                  | 17    |  |  |
|           |               |         |      | значения д. Рытово, д. Медведево,<br>д. Курбатиха, д. Коровино<br>М 1:5000          | 000 "H | ООО "НИИ Градземпроект'<br>г. Пенза |       |  |  |