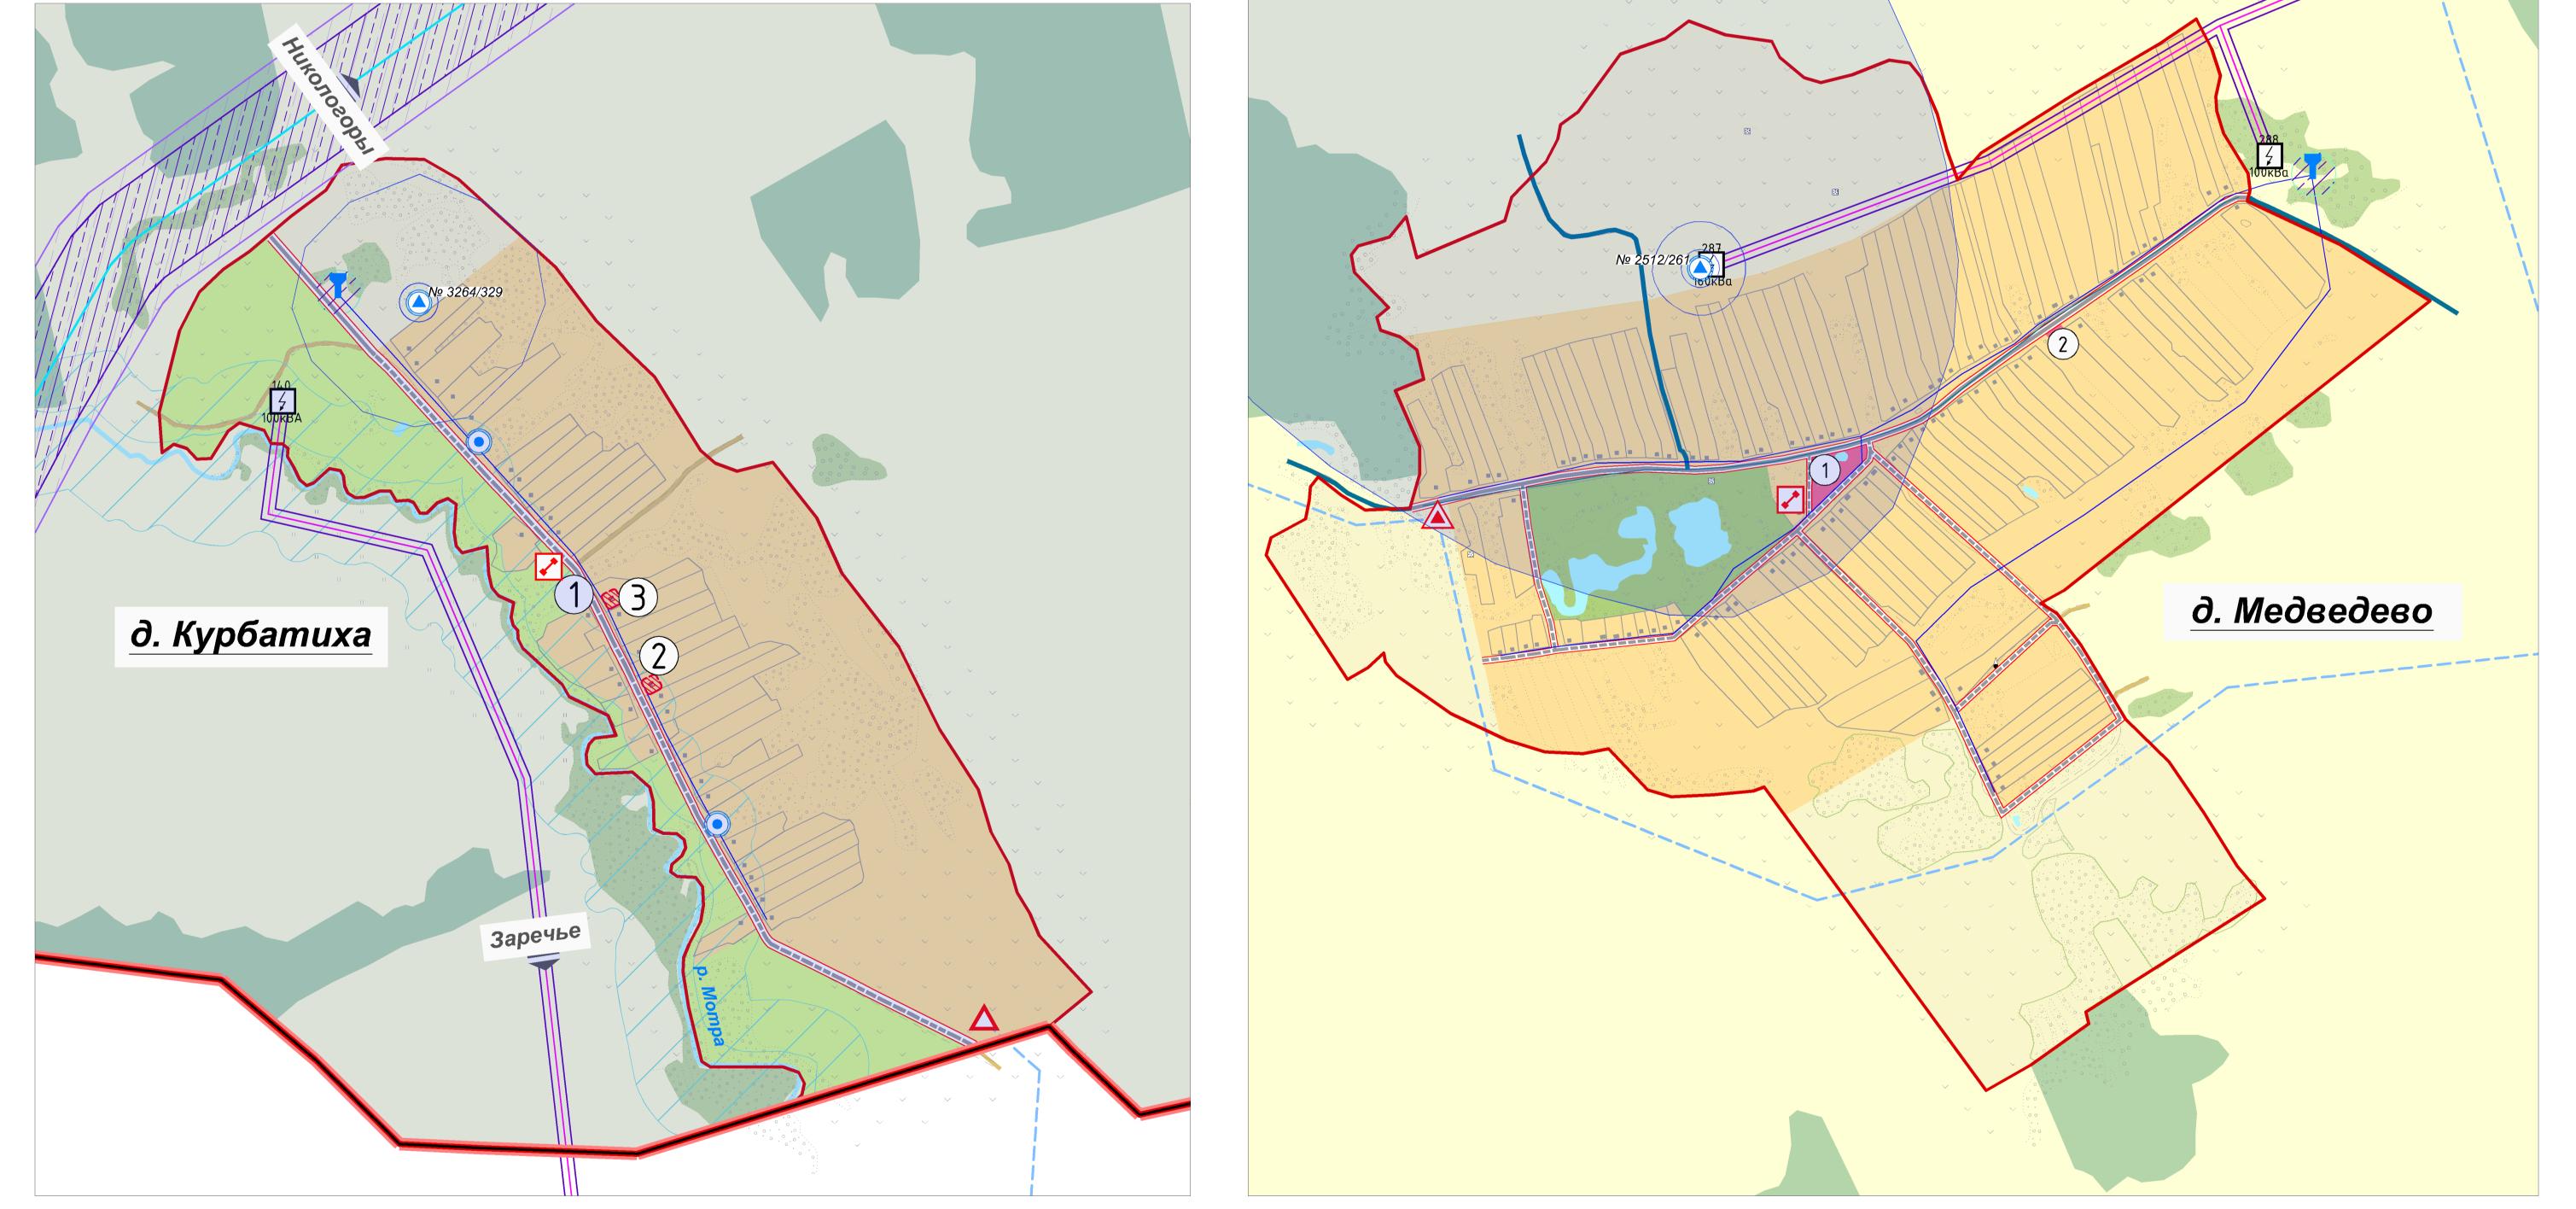

## ГЕНЕРАЛЬНЫЙ ПЛАН ТЕРРИТОРИИ

муниципального образования Паустовское Вязниковского района Владимирской области

Карта планируемого размещения объектов федерального, регионального и местного значения д. Рытово, д. Медведево, д. Курбатиха, д. Коровино

Масштаб 1:5 000

Направление прохождения инженерных сетей и коммуникаций Номер объекта капитального строительства по экспликации

|           | Экспликация объектов капитального строите                                              | льства                  |  |
|-----------|----------------------------------------------------------------------------------------|-------------------------|--|
| Nº<br>n∕n | Наименование                                                                           | Наименование Примечание |  |
| Д. М      | ЕДВЕДЕВО                                                                               |                         |  |
|           | УЧРЕЖДЕНИЯ ЗДРАВООХРАНЕНИЯ И СОЦИАЛЬНОГО ОБЕСПЕЧЕНИЯ                                   |                         |  |
| 1         | ΦΑΠ                                                                                    |                         |  |
|           | ПРЕДПРИЯТИЯ ТОРГОВЛИ И ОБЩЕСТВЕННОГО ПИТАНИЯ,<br>БЫТОВОГО И КОММУНАЛЬНОГО ОБСЛУЖИВАНИЯ |                         |  |
| 2         | Магазин                                                                                |                         |  |
| Д. РЬ     | ІТОВО                                                                                  |                         |  |
|           | ОБЪЕКТЫ ИСТОРИКО-КУЛЬТУРНОГО НАСЛЕДИЯ                                                  |                         |  |
| 1         | Деревянная Успенская церковь XIX в.                                                    |                         |  |
| 2         | Дом Платоновой, XIX в.                                                                 |                         |  |
| Д. КУ     | РБАТИХА                                                                                |                         |  |
|           | ПРЕДПРИЯТИЯ ТОРГОВЛИ И ОБЩЕСТВЕННОГО ПИТАНИЯ,<br>БЫТОВОГО И КОММУНАЛЬНОГО ОБСЛУЖИВАНИЯ |                         |  |
| 1         | Магазин                                                                                |                         |  |
|           | ОБЪЕКТЫ ИСТОРИКО-КУЛЬТУРНОГО НАСЛЕДИЯ                                                  |                         |  |
| 2         | Дом Самойловых, XIX в.                                                                 |                         |  |
| 3         | Дом Синицыных, XIX в.                                                                  |                         |  |