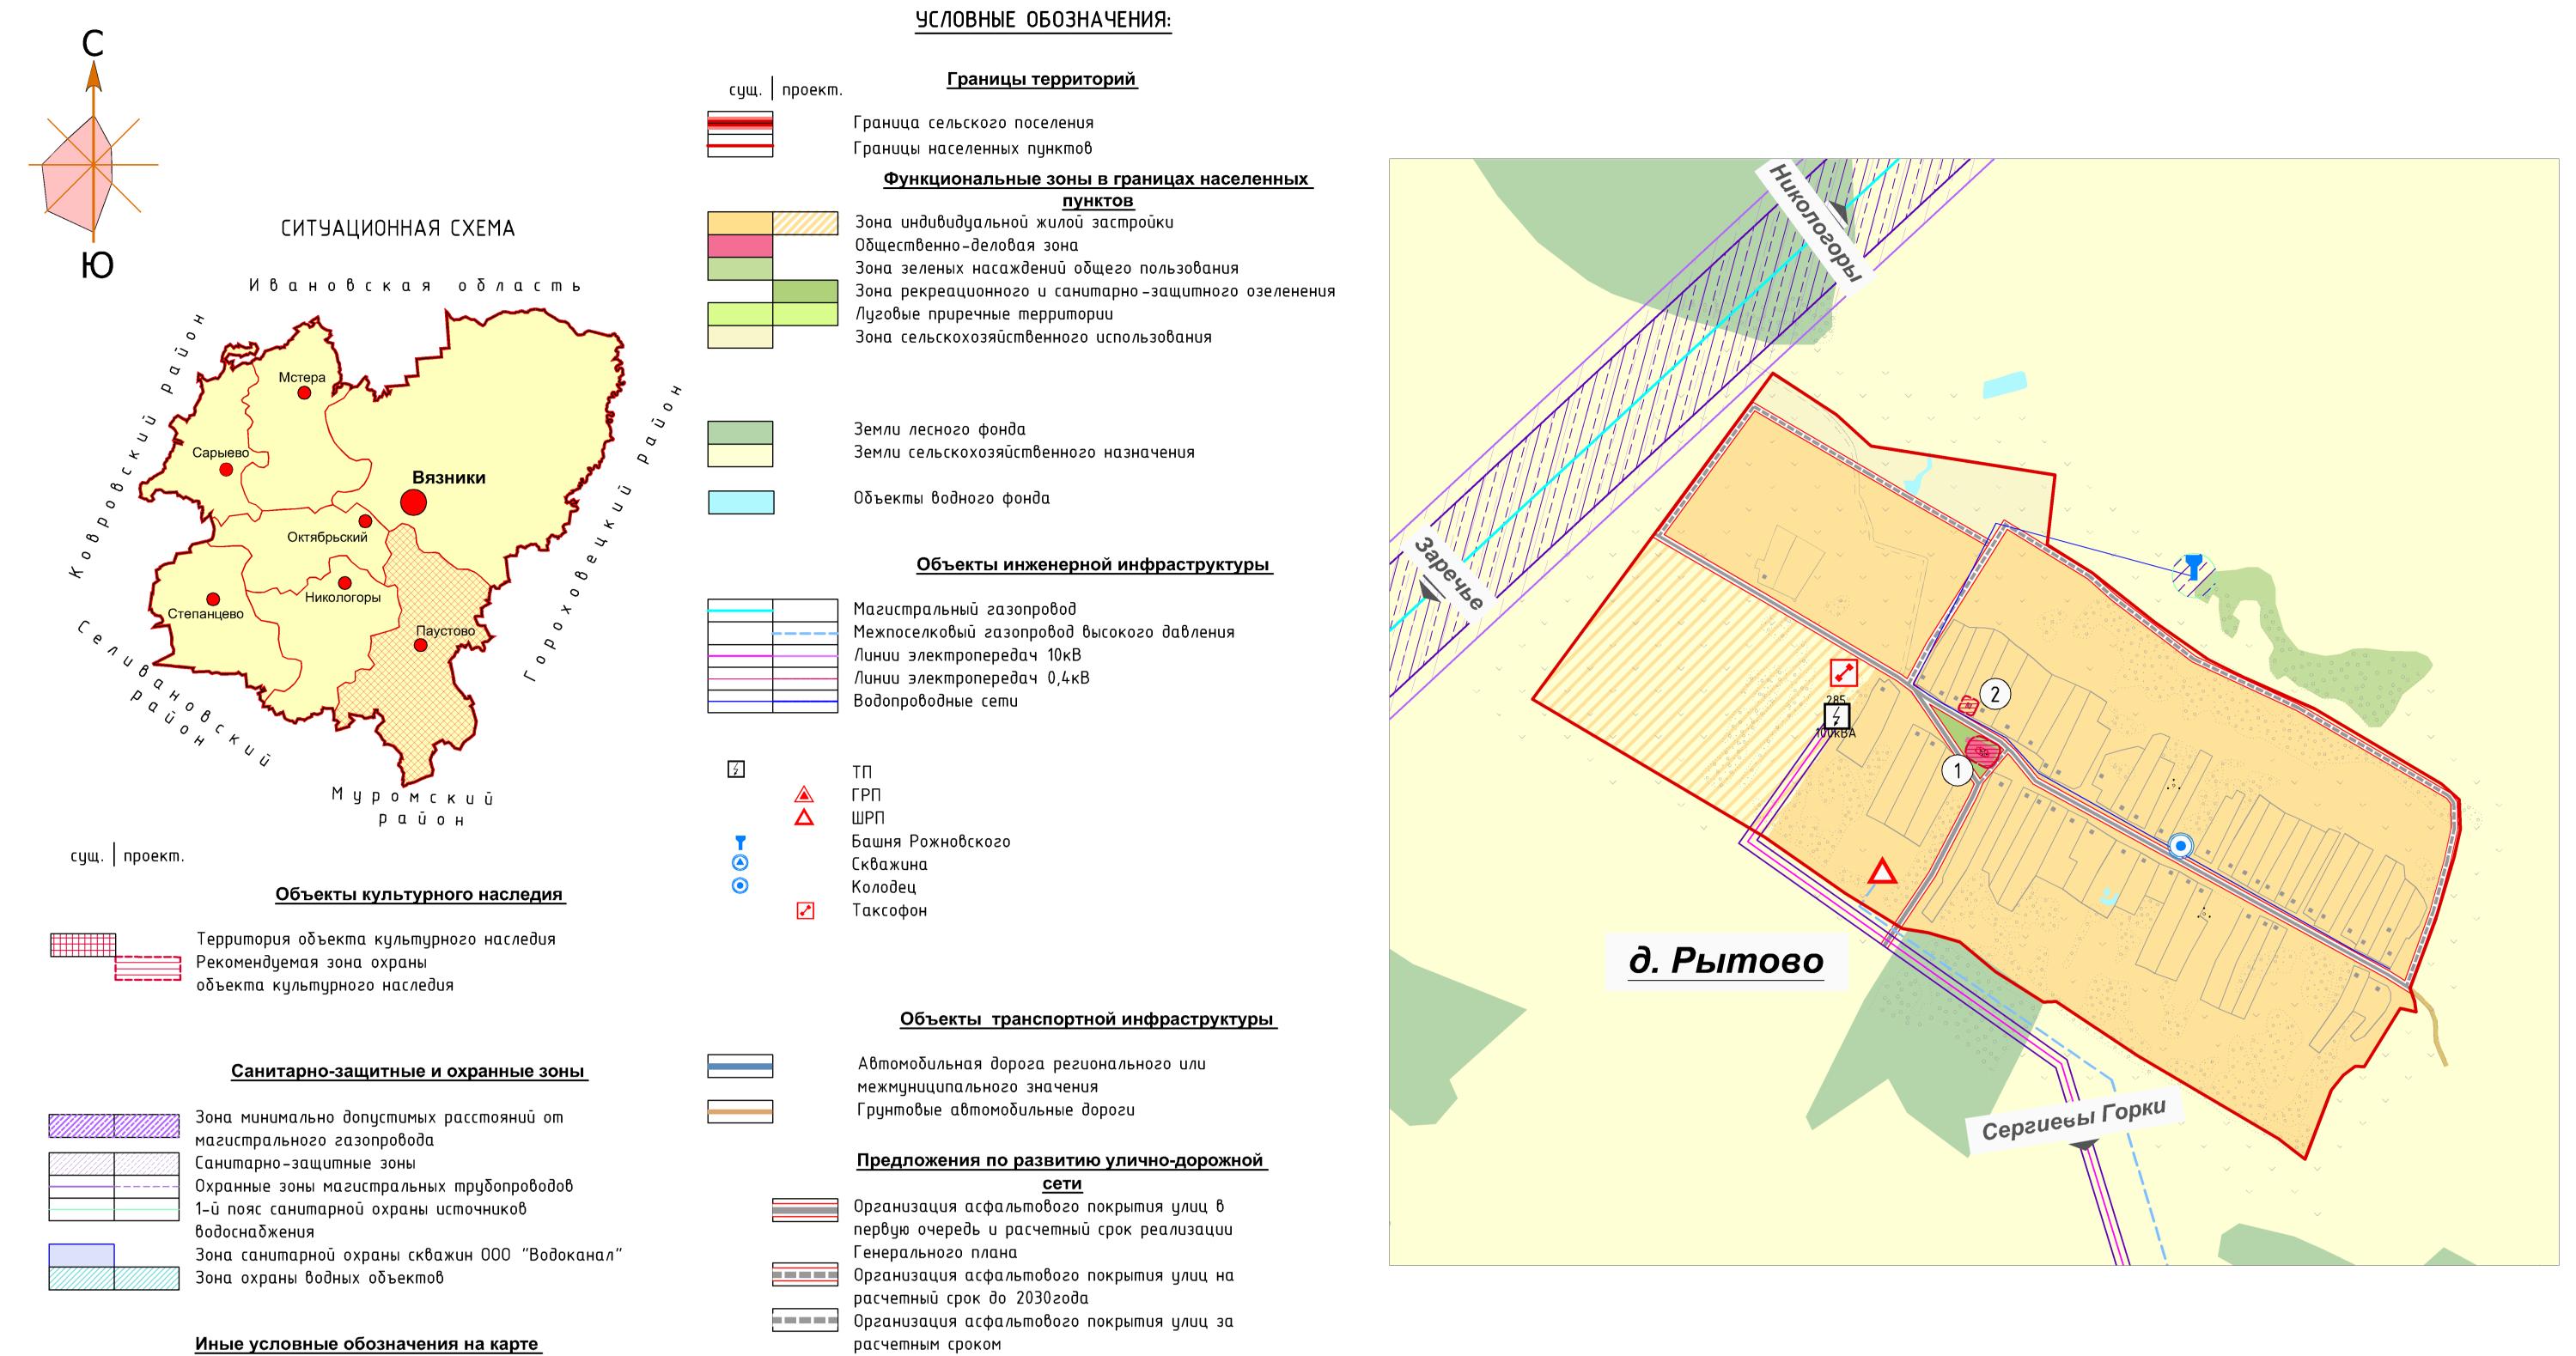

## ГЕНЕРАЛЬНЫЙ ПЛАН ТЕРРИТОРИИ

муниципального образования Паустовское Вязниковского района Владимирской области

Карта планируемого размещения объектов федерального, регионального и местного значения д. Рытово, д. Медведево, д. Курбатиха, д. Коровино

Масштаб 1:5 000

Направление прохождения инженерных сетей и коммуникаций Номер объекта капитального строительства по экспликации

|           | Экспликация объектов капитального строите                                              | льства                  |  |
|-----------|----------------------------------------------------------------------------------------|-------------------------|--|
| Nº<br>n∕n | Наименование                                                                           | Наименование Примечание |  |
| Д. М      | ЕДВЕДЕВО                                                                               |                         |  |
|           | УЧРЕЖДЕНИЯ ЗДРАВООХРАНЕНИЯ И СОЦИАЛЬНОГО ОБЕСПЕЧЕНИЯ                                   |                         |  |
| 1         | ΦΑΠ                                                                                    |                         |  |
|           | ПРЕДПРИЯТИЯ ТОРГОВЛИ И ОБЩЕСТВЕННОГО ПИТАНИЯ,<br>БЫТОВОГО И КОММУНАЛЬНОГО ОБСЛУЖИВАНИЯ |                         |  |
| 2         | Магазин                                                                                |                         |  |
| Д. РЬ     | ІТОВО                                                                                  |                         |  |
|           | ОБЪЕКТЫ ИСТОРИКО-КУЛЬТУРНОГО НАСЛЕДИЯ                                                  |                         |  |
| 1         | Деревянная Успенская церковь XIX в.                                                    |                         |  |
| 2         | Дом Платоновой, XIX в.                                                                 |                         |  |
| Д. КУ     | РБАТИХА                                                                                |                         |  |
|           | ПРЕДПРИЯТИЯ ТОРГОВЛИ И ОБЩЕСТВЕННОГО ПИТАНИЯ,<br>БЫТОВОГО И КОММУНАЛЬНОГО ОБСЛУЖИВАНИЯ |                         |  |
| 1         | Магазин                                                                                |                         |  |
|           | ОБЪЕКТЫ ИСТОРИКО-КУЛЬТУРНОГО НАСЛЕДИЯ                                                  |                         |  |
| 2         | Дом Самойловых, XIX в.                                                                 |                         |  |
| 3         | Дом Синицыных, XIX в.                                                                  |                         |  |

| Должность | Фамилия И.О.  | Подпись | Дата | Генеральный план                                                                    |        |                                     |       |  |  |
|-----------|---------------|---------|------|-------------------------------------------------------------------------------------|--------|-------------------------------------|-------|--|--|
|           |               |         |      | (внесение изменений 2016 г.)                                                        |        |                                     |       |  |  |
|           |               |         |      | муниципальное образование Паустовское                                               |        |                                     |       |  |  |
| ГАП       | Желонкина Н.В |         |      | Вязниковского района Владимирской области                                           |        |                                     |       |  |  |
|           | Сочкова Л.И.  |         |      | Карта<br>планируемого размещения объектов<br>федерального, регионального и местного | Стадия | Лист                                | Листо |  |  |
|           | Сочкова Н.А.  |         |      |                                                                                     | ГП     | 16                                  | 17    |  |  |
|           |               |         |      | значения д. Рытово, д. Медведево,<br>д. Курбатиха, д. Коровино<br>М 1:5000          | 000 "H | ООО "НИИ Градземпроект'<br>г. Пенза |       |  |  |