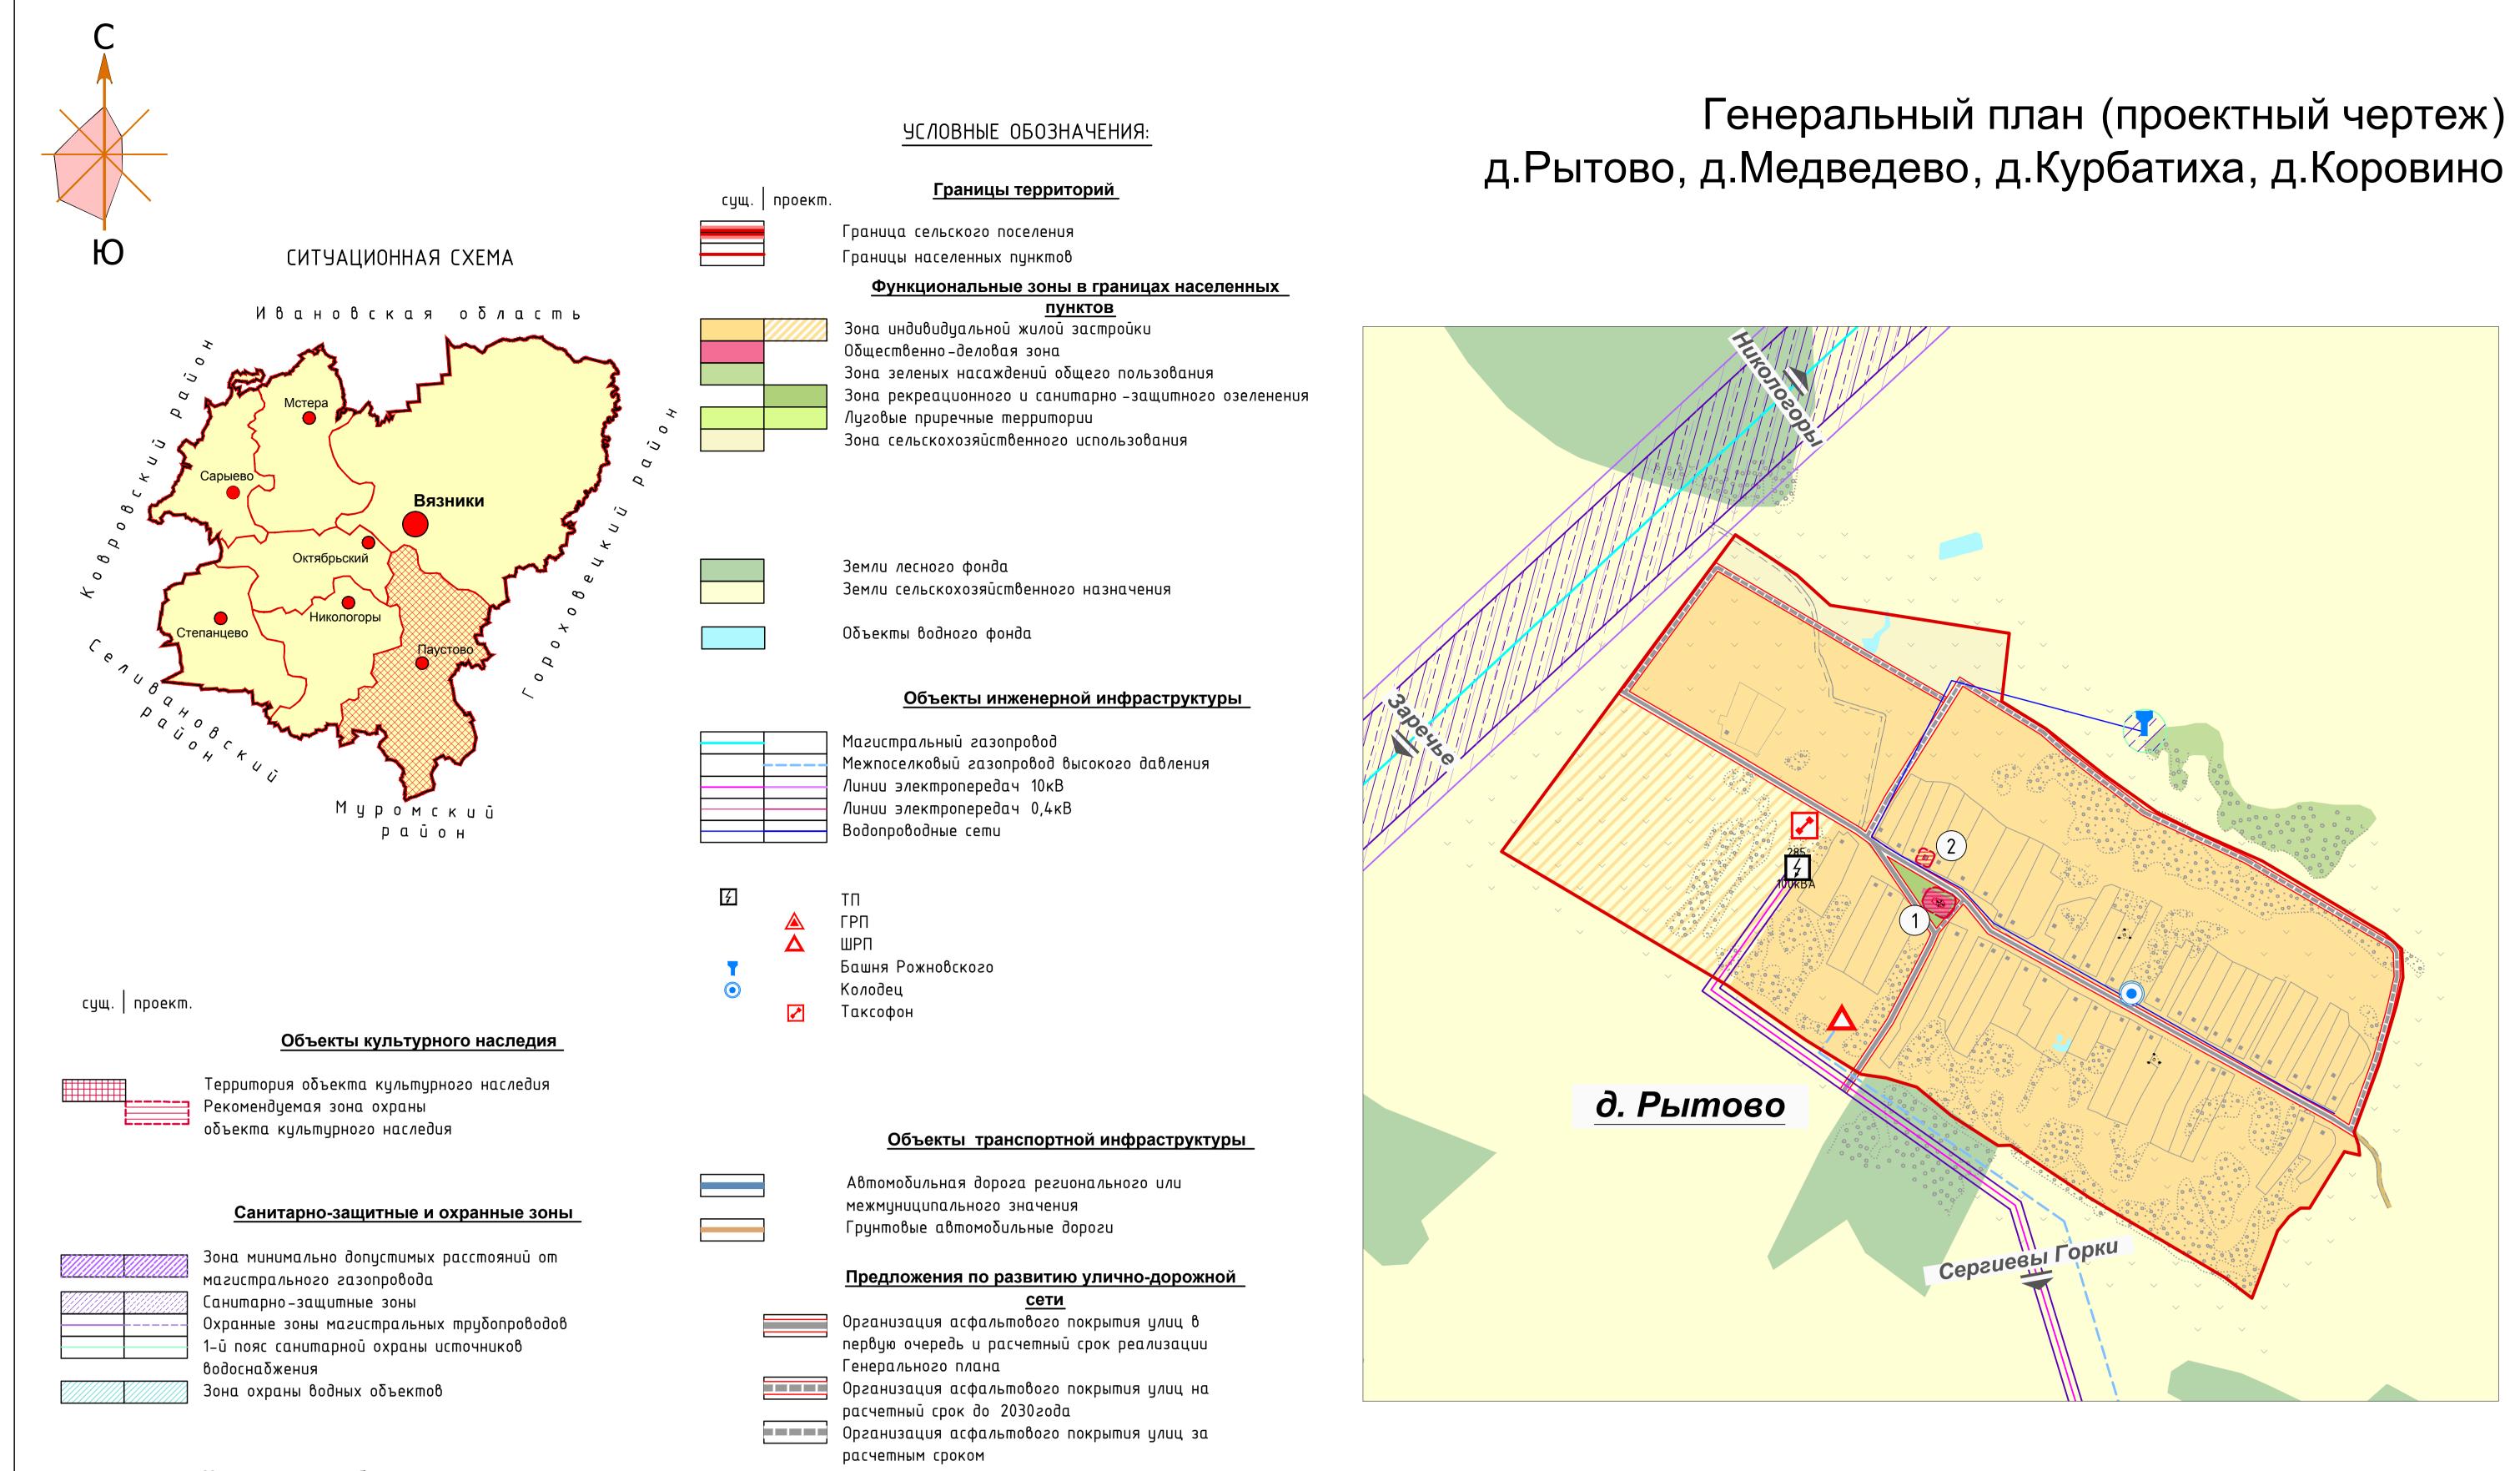

|        |                            |        |     |                          |               | MK N                                                                                                 | 2139 or                                                                                        | n 15.06 | 5.2011z |  |  |
|--------|----------------------------|--------|-----|--------------------------|---------------|------------------------------------------------------------------------------------------------------|------------------------------------------------------------------------------------------------|---------|---------|--|--|
| Изм.   | Кол.                       | /lucm  | Nº  | Подпись                  | Дата          |                                                                                                      | Владимирская область, Вязниковский муниципальный район,<br>МО Паустовское (сельское поселение) |         |         |  |  |
|        |                            |        |     | ) M                      | <b>201</b> 12 | Генеральный план                                                                                     | Стадия                                                                                         | Лист    | Листов  |  |  |
| Ген. с | директ.                    | Ποποβ  |     |                          |               | МО Паустовское (сельское поселение)<br>Вязниковского муниципального района                           | ГП                                                                                             | 9       |         |  |  |
| Архип  | пектор<br>пектор<br>пектор | Мосоло | οβα | H. Dum<br>Kling<br>Veggt |               | Генеральный план (проектный чертеж)<br>д.Рытово, д.Медведево,<br>д.Курбатиха, д.Коровино<br>М 1:5000 | 000 "Научно-Проектный Центр<br>Инженерно-Изыскательских Работ"                                 |         |         |  |  |