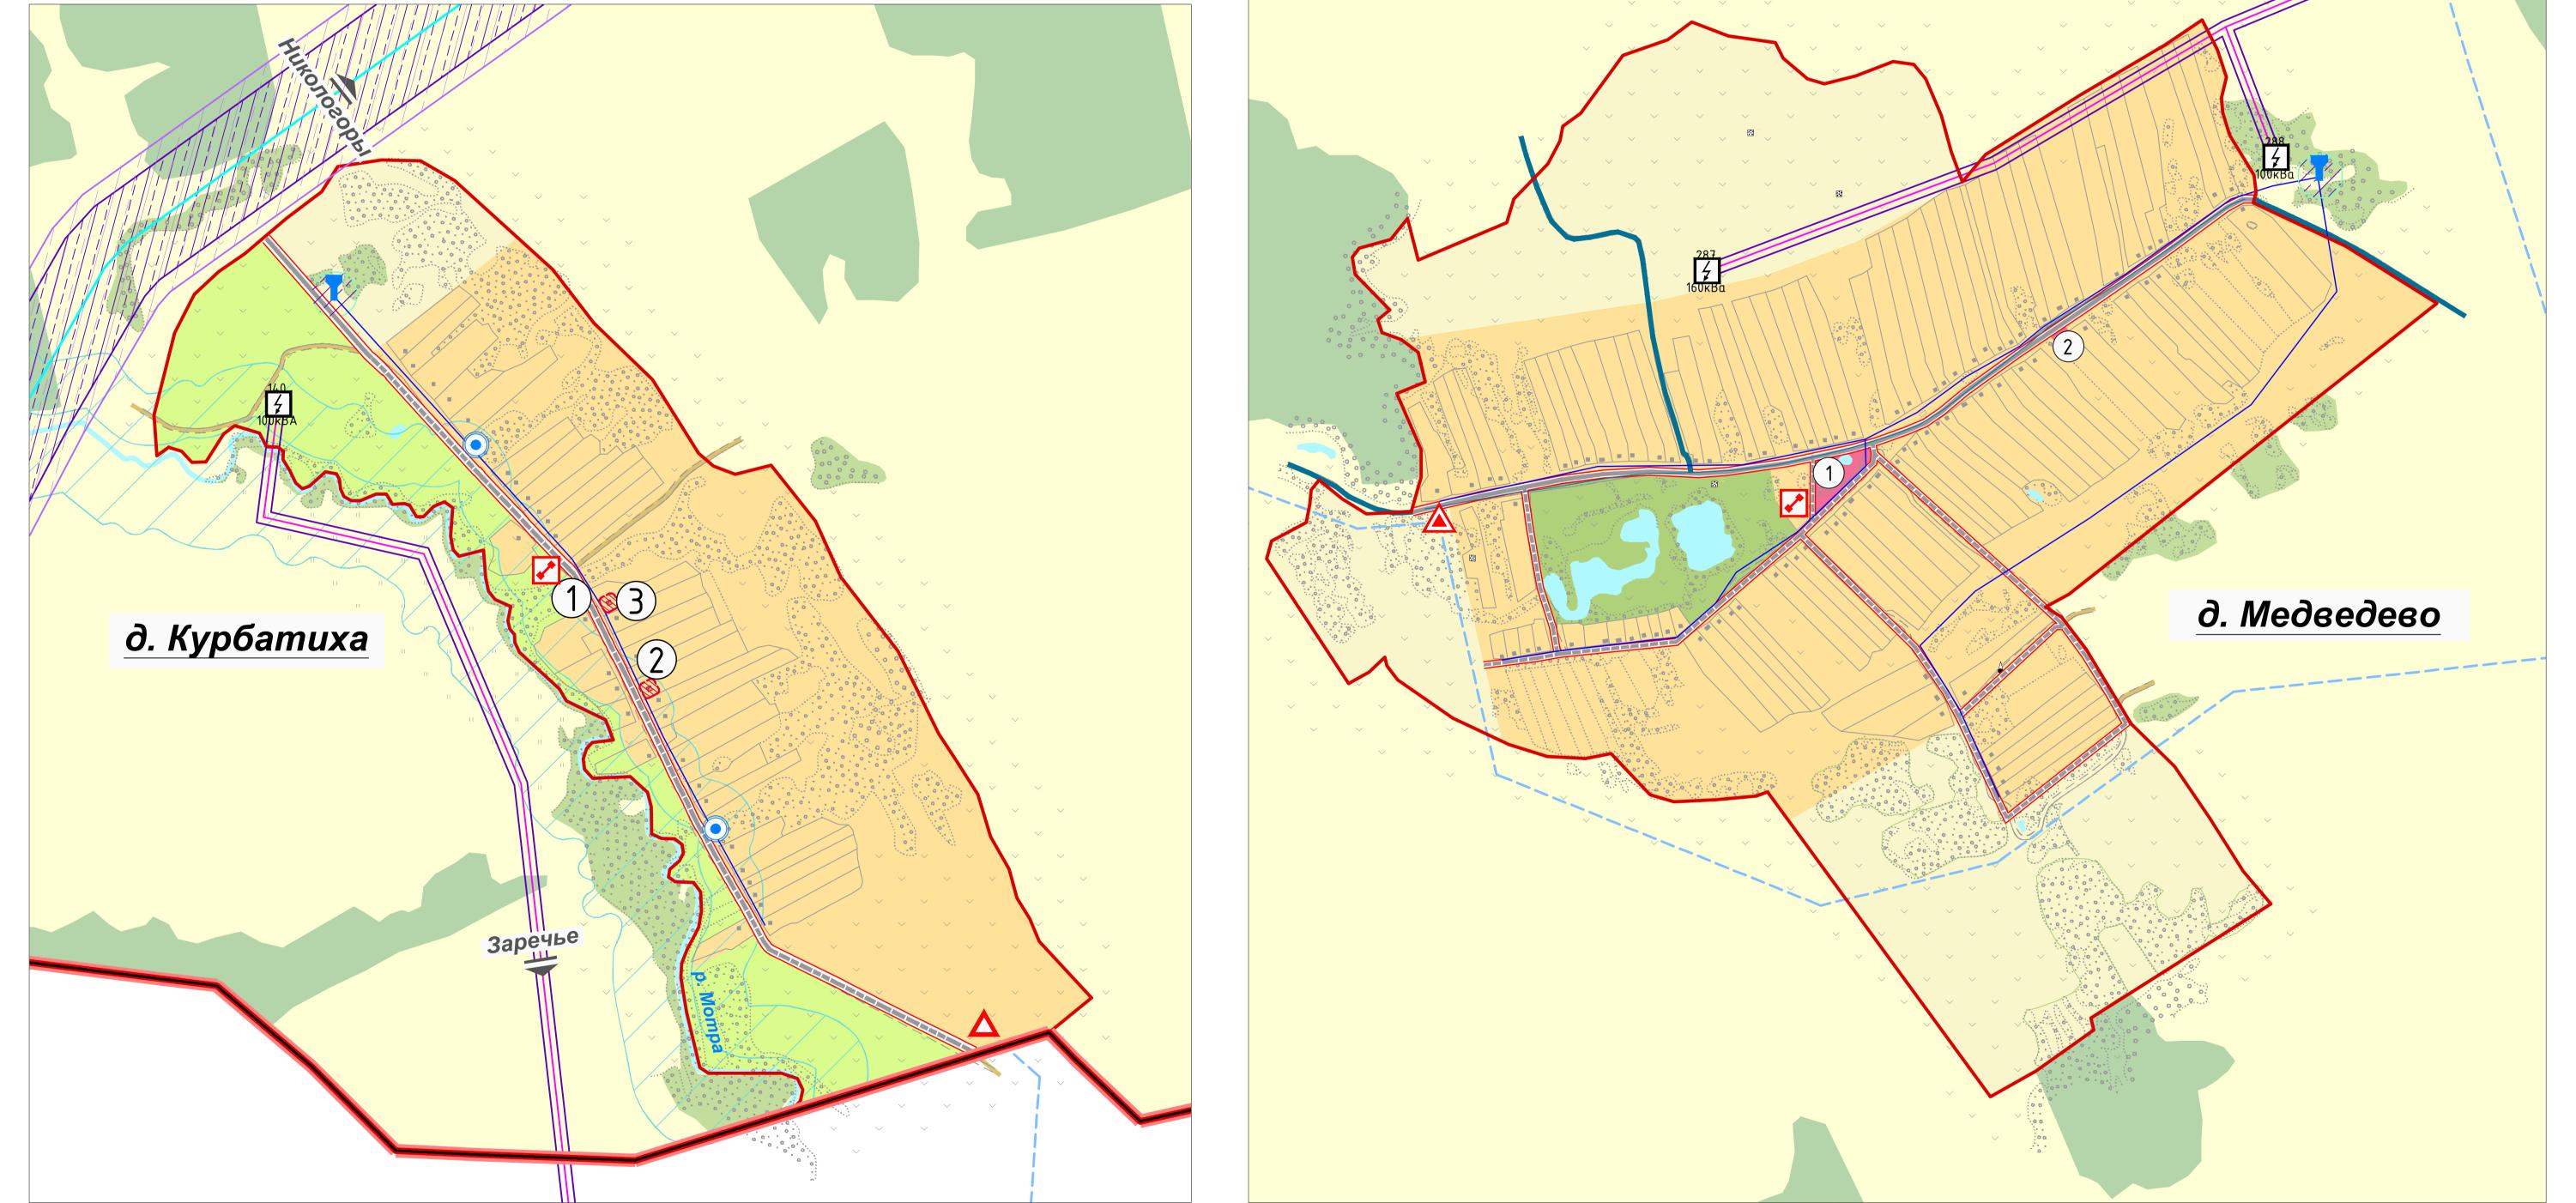

## Иные условные обозначения на карте

| (5) |  |
|-----|--|

Направление прохождения инженерных сетей и коммуникаций

Экспликация объектов капитального строительства

| Nº<br>n∕n    | Наименование                                                                           | Примечание |  |
|--------------|----------------------------------------------------------------------------------------|------------|--|
| Д. М         | ЕДВЕДЕВО                                                                               |            |  |
|              | УЧРЕЖДЕНИЯ ЗДРАВООХРАНЕНИЯ И СОЦИАЛЬНОГО ОБЕСПЕЧЕНИЯ                                   |            |  |
| 1            | ΦΑΠ                                                                                    |            |  |
|              | ПРЕДПРИЯТИЯ ТОРГОВЛИ И ОБЩЕСТВЕННОГО ПИТАНИЯ,<br>БЫТОВОГО И КОММУНАЛЬНОГО ОБСЛУЖИВАНИЯ |            |  |
| 2            | Магазин                                                                                |            |  |
| Д. РЬ        | ІТОВО                                                                                  |            |  |
|              | ОБЪЕКТЫ ИСТОРИКО-КУЛЬТУРНОГО НАСЛЕДИЯ                                                  |            |  |
| 1            | Деревянная Успенская церковь XIX в.                                                    |            |  |
| 2            | Дом Платоновоū, XIX в.                                                                 |            |  |
| <b>Д. КУ</b> | РБАТИХА                                                                                | •          |  |
|              | ПРЕДПРИЯТИЯ ТОРГОВЛИ И ОБЩЕСТВЕННОГО ПИТАНИЯ,<br>БЫТОВОГО И КОММУНАЛЬНОГО ОБСЛУЖИВАНИЯ |            |  |
| 1            | Магазин                                                                                |            |  |
|              | ОБЪЕКТЫ ИСТОРИКО-КУЛЬТУРНОГО НАСЛЕДИЯ                                                  | •          |  |
| 2            | Дом Самойловых, XIX в.                                                                 |            |  |
| 3            | Дом Синицыных, XIX в.                                                                  |            |  |