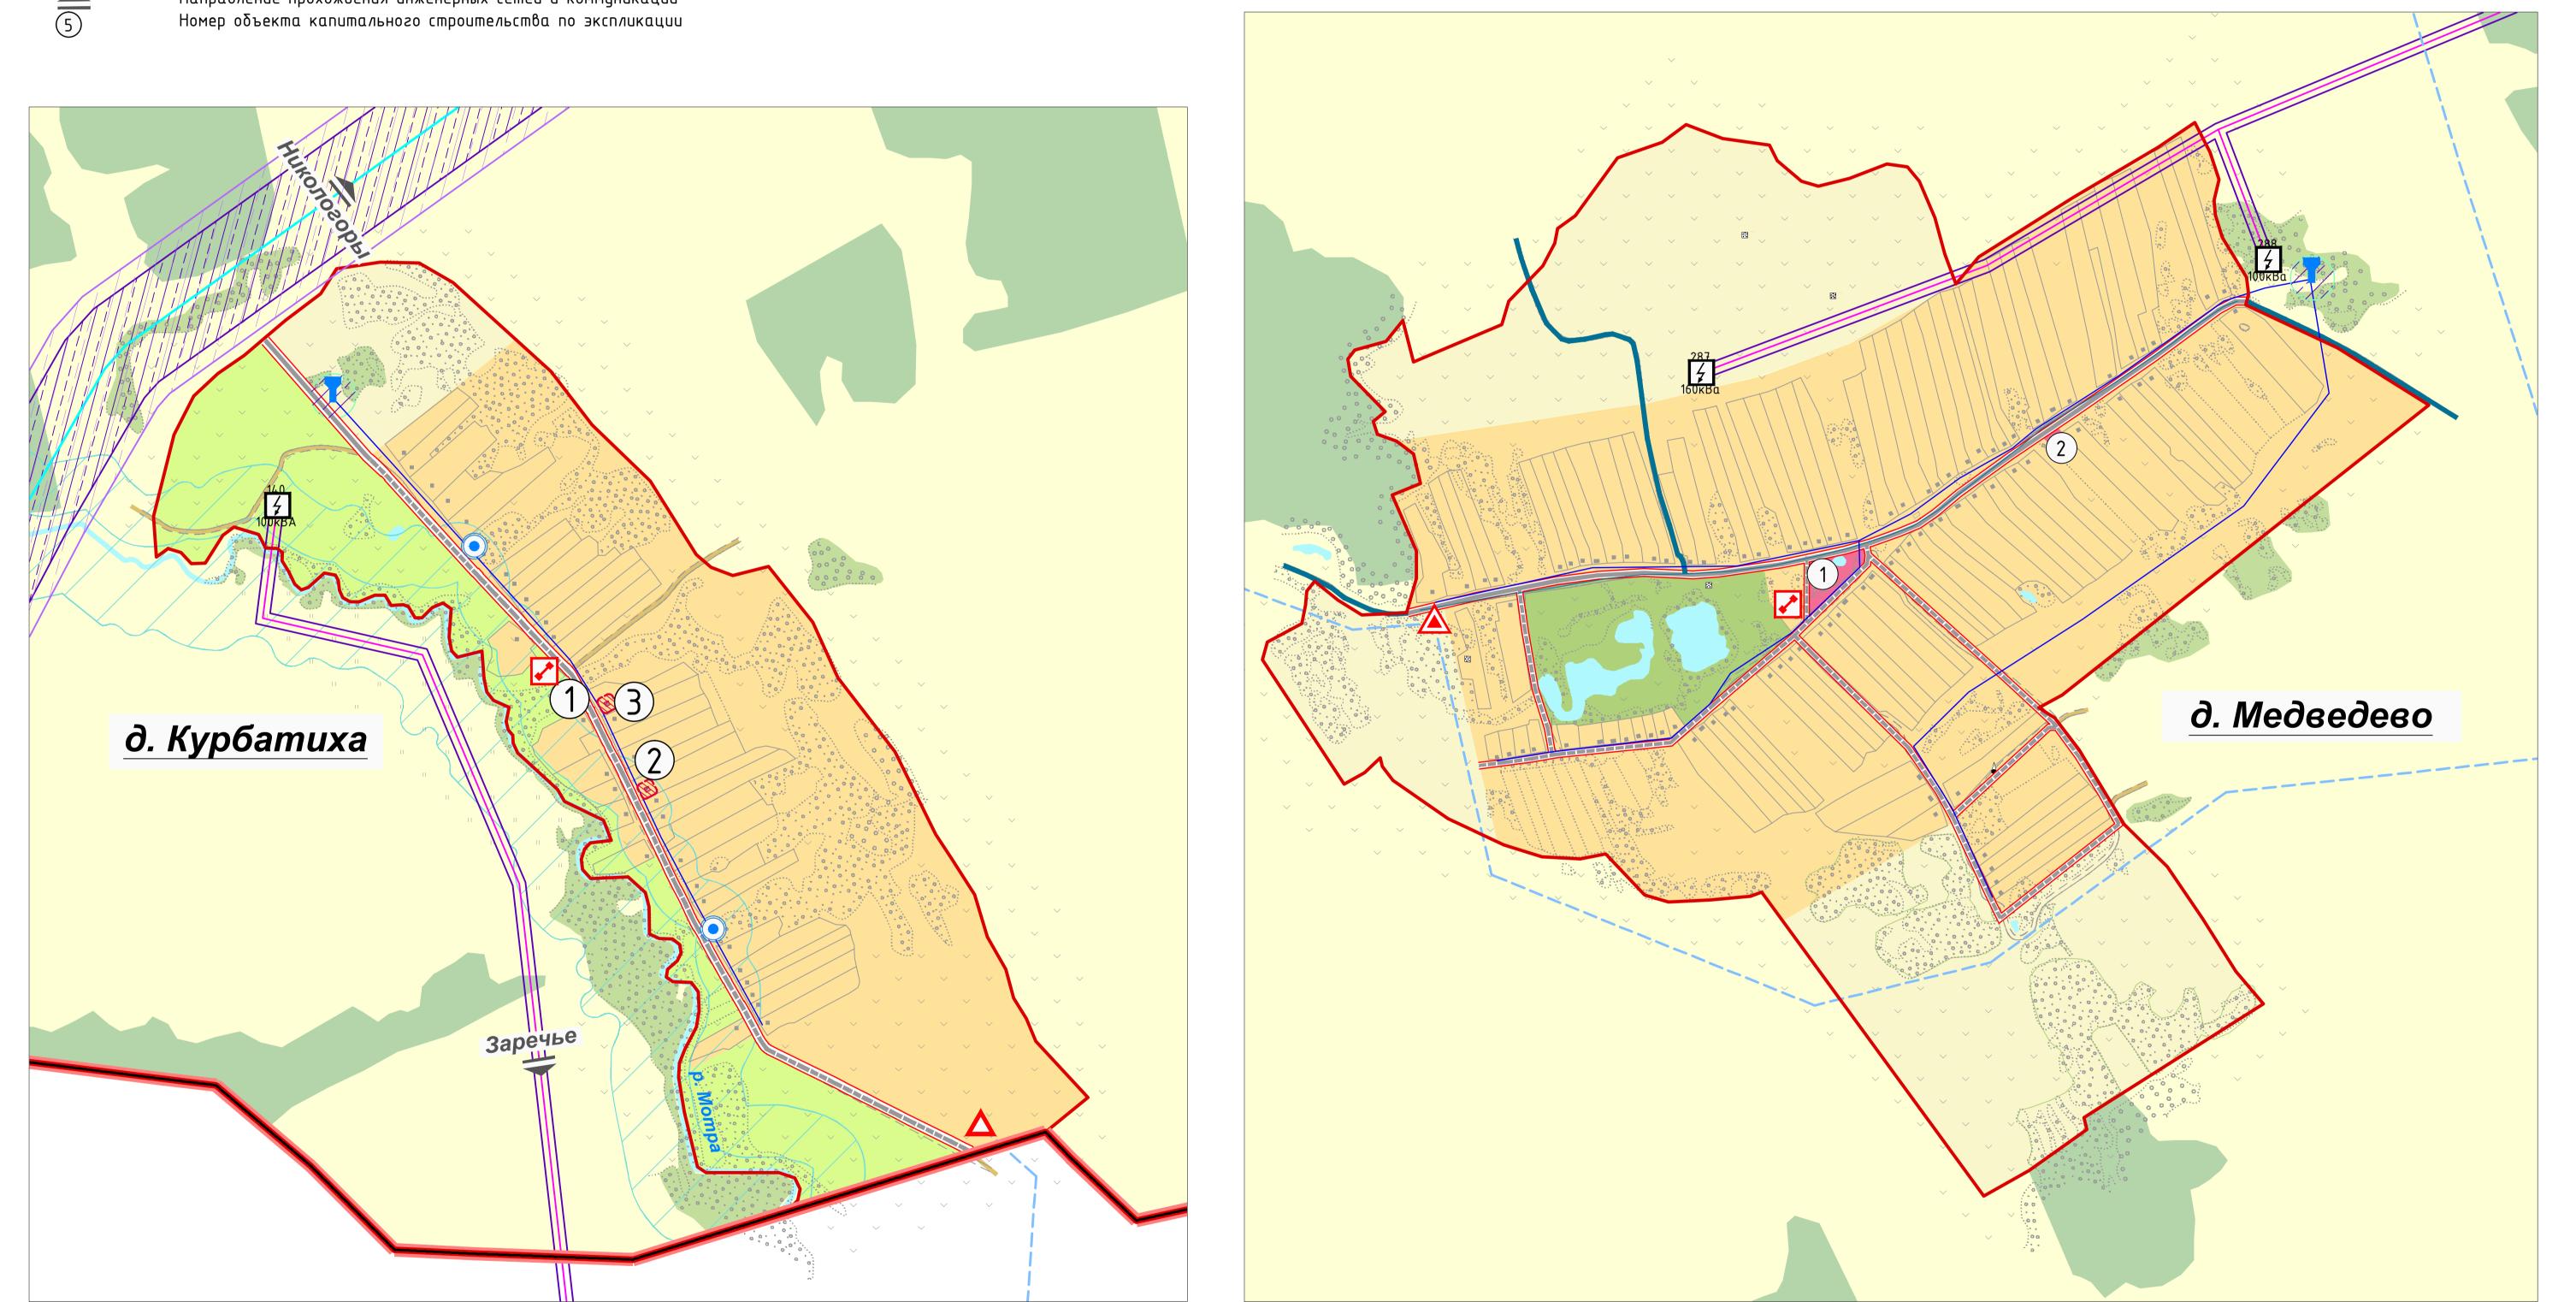

## Иные условные обозначения на карте

| (5) |  |
|-----|--|

Направление прохождения инженерных сетей и коммуникаций

Экспликация объектов капитального строительства

| Nº<br>n∕n    | Наименование                                                                           | Примечание |  |
|--------------|----------------------------------------------------------------------------------------|------------|--|
| Д. М         | ЕДВЕДЕВО                                                                               |            |  |
|              | УЧРЕЖДЕНИЯ ЗДРАВООХРАНЕНИЯ И СОЦИАЛЬНОГО ОБЕСПЕЧЕНИЯ                                   |            |  |
| 1            | ΦΑΠ                                                                                    |            |  |
|              | ПРЕДПРИЯТИЯ ТОРГОВЛИ И ОБЩЕСТВЕННОГО ПИТАНИЯ,<br>БЫТОВОГО И КОММУНАЛЬНОГО ОБСЛУЖИВАНИЯ |            |  |
| 2            | Магазин                                                                                |            |  |
| Д. РЬ        | ІТОВО                                                                                  |            |  |
|              | ОБЪЕКТЫ ИСТОРИКО-КУЛЬТУРНОГО НАСЛЕДИЯ                                                  |            |  |
| 1            | Деревянная Успенская церковь XIX в.                                                    |            |  |
| 2            | Дом Платоновоū, XIX в.                                                                 |            |  |
| <b>Д. КУ</b> | РБАТИХА                                                                                | •          |  |
|              | ПРЕДПРИЯТИЯ ТОРГОВЛИ И ОБЩЕСТВЕННОГО ПИТАНИЯ,<br>БЫТОВОГО И КОММУНАЛЬНОГО ОБСЛУЖИВАНИЯ |            |  |
| 1            | Магазин                                                                                |            |  |
|              | ОБЪЕКТЫ ИСТОРИКО-КУЛЬТУРНОГО НАСЛЕДИЯ                                                  | •          |  |
| 2            | Дом Самойловых, XIX в.                                                                 |            |  |
| 3            | Дом Синицыных, XIX в.                                                                  |            |  |